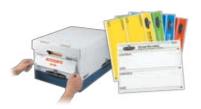

#### **Storage Box Labels**

The most convenient way to label moving boxes! Available in white or assorted colors for easy color-coded organization.