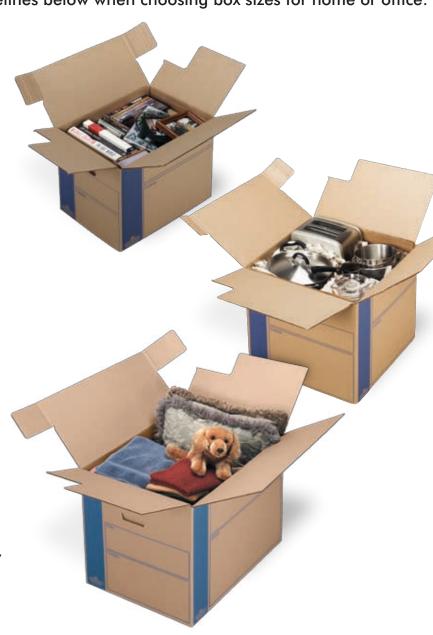

We recommend that you refer to the guidelines below when choosing box sizes for home or office:

## **Small Moving Box**

Dimensions: 12" x 12" x 16" (H x W x D)

Use the small size for packing compact or heavy items like photo albums, CDs, books, dishes, glassware, etc.

## **Medium Moving Box**

Dimensions: 16" x 18" x 18" (H x W x D)

Use the medium size for packing mid-weight items like kitchen appliances, toys, or shoes.

# **Large Moving Box**

Dimensions: 18" x 18" x 24" (H x W x D)

Use the large size for packing lighter, bulkier items, such as towels, bedding, cushions, or clothing.