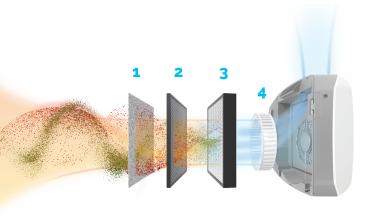

#### It Starts with Great HEPA Filtration

Our AeraMax Pro AM3 and AM4 units with H13 True HEPA filters capture at least 99.95% of particles as small as 0.1 microns, including allergens, such as pollen, dust, pet dander, and smoke.

The four stage filtration process:

- 1. Pre-Filter captures large particles
- **2. Active Carbon** filtration adsorbs odors and VOCs from the air
- **3. H13 True HEPA filter** captures up to 99.95% of particles as small as 0.1 microns
- PlasmaTrue™ Bipolar Ionizer improves the capture efficiency of the particulate filter