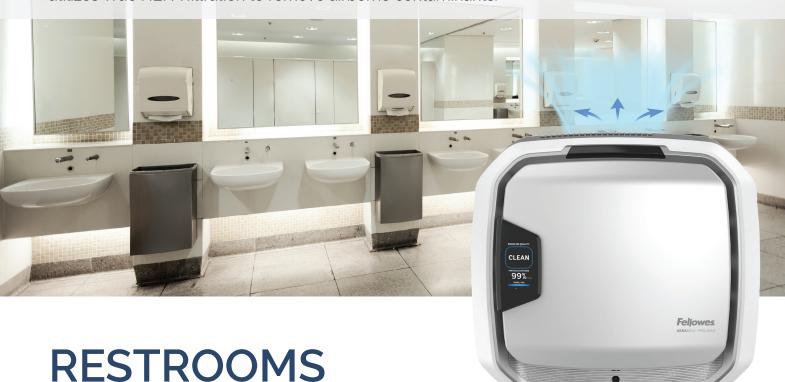

Your brand's perception is important for repeat guest stays. 64% of Americans will think twice about patronizing an establishment after an unpleasant restroom experience\*. AeraMax Pro utilizes True HEPA filtration to remove airborne contaminants.

Create a positive first—and lastingimpression of your facilities

These facilities are a breeding ground for bacteria, germs, and odors. AeraMax Pro's patented EnviroSmart™ Technology automatically detects when to purify the air, reducing contaminants and odors quickly.

\*Bradley Survey: Americans Rely on Public Restrooms, June 12, 2019

AM2 is shown recessed, making it ADA compliant