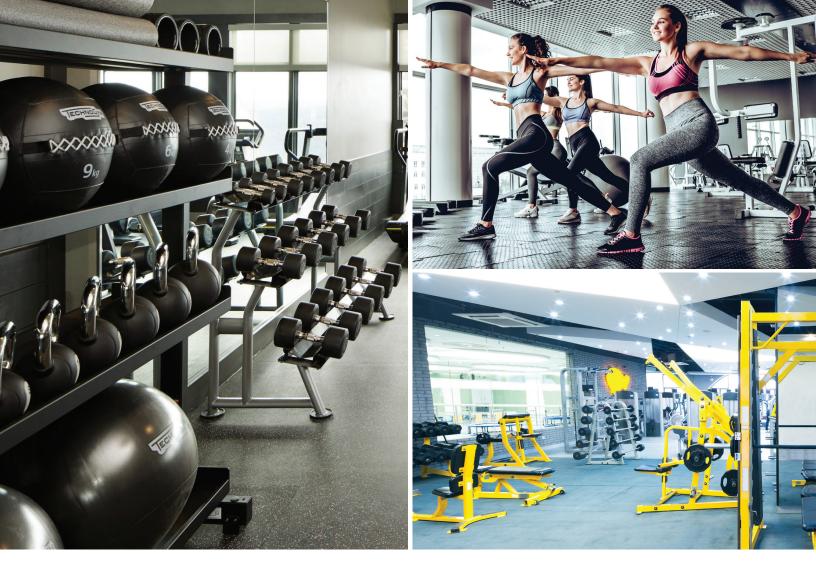

## **EXERCISE ROOMS**

## Maximize cleaning measures for a safe and pleasant workout

These sweat-soaked facilities are a perfect breeding ground for airborne contaminants that may be exasperated by heavy breathing in close quarters. Additionally, bacteria, germs and odors that linger in the air are unhealthy for customers to inhale. Smart air purifiers like AeraMax Pro automatically senses when to purify the air, removing contaminants and odors quickly and efficiently.