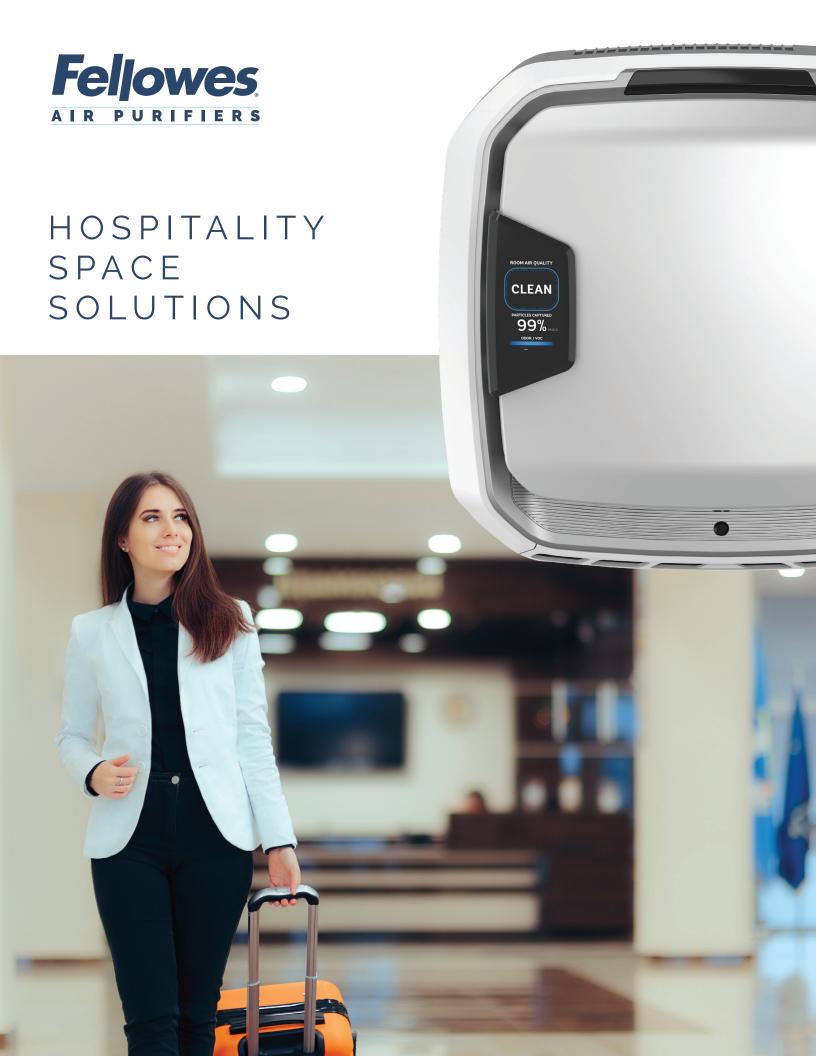

# LOBBIES AND WAITING ROOMS

High-traffic environments—such as lobbies and waiting rooms—can be an area of risk for viral and germ transmission. Fellowes air purifiers with **PureView™ Technology makes the invisible visible** with real-time status updates as the air is cleaned. This not only provides improved brand perception, it gives employees and guests maximum peace of mind that the air they breathe is clean.

PureView's patented sensor technology and display makes the invisible visible with real time status updates as the air is cleaned. It provides maximum peace of mind that the air you and others breathe is clean.