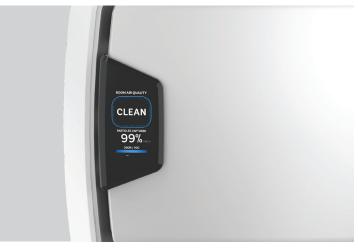

# LOBBIES AND WAITING ROOMS

High-traffic environments—such as lobbies and waiting rooms—can be an area of risk for viral and germ transmission. Fellowes air purifiers with **PureView™ Technology makes the invisible visible** with real-time status updates as the air is cleaned. This not only provides improved brand perception, it gives employees and guests maximum peace of mind that the air they breathe is clean.

PureView's patented sensor technology and display makes the invisible visible with real time status updates as the air is cleaned. It provides maximum peace of mind that the air you and others breathe is clean.