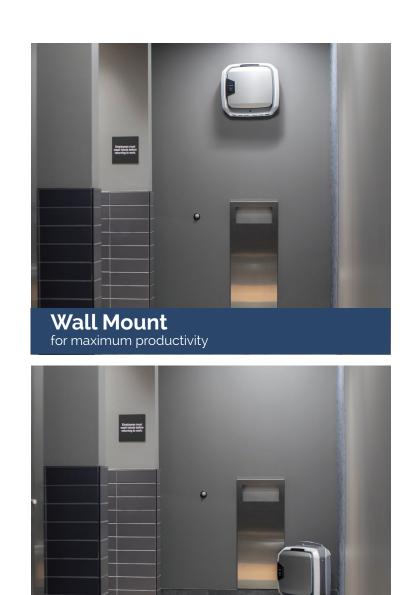

#### **Seamless Integration**

AeraMax Pro was designed to seamlessly integrate into your space, whether on the floor, wall-mounted or recessed into the wall. All models are unobtrusive and aesthetically pleasing, so you can provide worry-free air purification wherever it's needed the most.

AeraMax Pro was designed to seamlessly integrate into your space, whether on the floor, wall-mounted or recessed into the wall. All models are unobtrusive and aesthetically pleasing, so you can provide worry-free air purification wherever it's needed most.