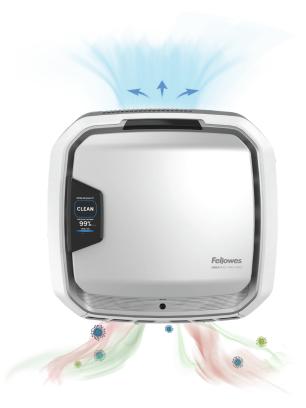

### SHARED SPACE SOLUTIONS

CLEAN

ARTICLES CAPTURED 99% PM3 ODOR / VOC

### REMOVES OVER 99.99% OF COVID-19<sup>+</sup>

In a recent test, Fellowes AeraMax Pro AM3 & AM4 air purifiers demonstrated to eliminate COVID-19<sup>+</sup>, using a combination of smart and integrated technologies—only from Fellowes.

#### It Starts with Great HEPA Filtration

Our AeraMax Pro AM3 and AM4 units with H13 True HEPA filters capture at least 99.95% of particles as small as 0.1 microns, including allergens, such as pollen, dust, pet dander, and smoke.

The four stage filtration process:

- 1. Pre-Filter captures large particles
- **2. Active Carbon** filtration adsorbs odors and VOCs from the air

CLEAN

99%

- **3. H13 True HEPA filter** captures up to 99.95% of particles as small as 0.1 microns
- 4. PlasmaTrue<sup>™</sup> Bipolar Ionizer improves the capture efficiency of the particulate filter