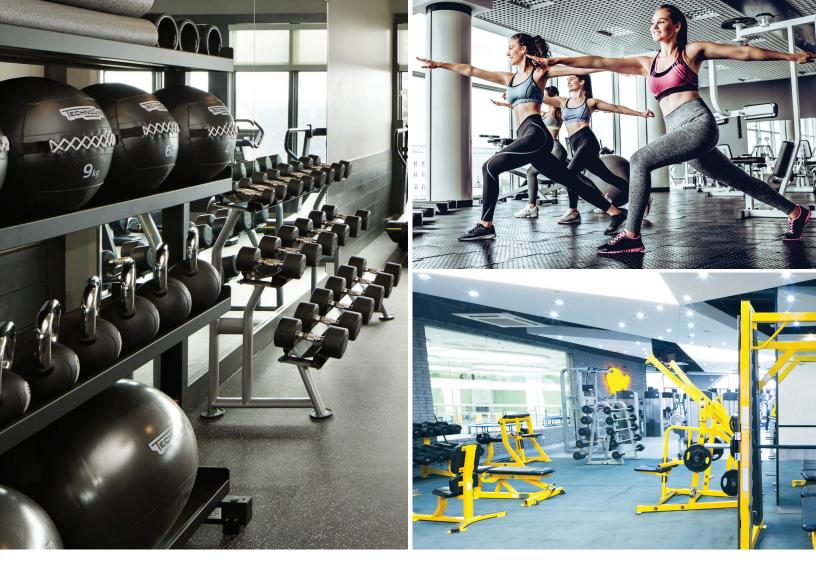

## **EXERCISE ROOMS**

# Maximize cleaning measures for a safe and pleasant workout

Hand sanitizers and surface wipes are not the only preventative measures needed for cleaning fitness facilities. Air purification is essential to reducing the spread of infectious airborne viruses, especially as occupants are pushing more aerosols into the air. AeraMax Pro continuously purifies the air with up to five air exchanges per hour for fresher, cleaner air.