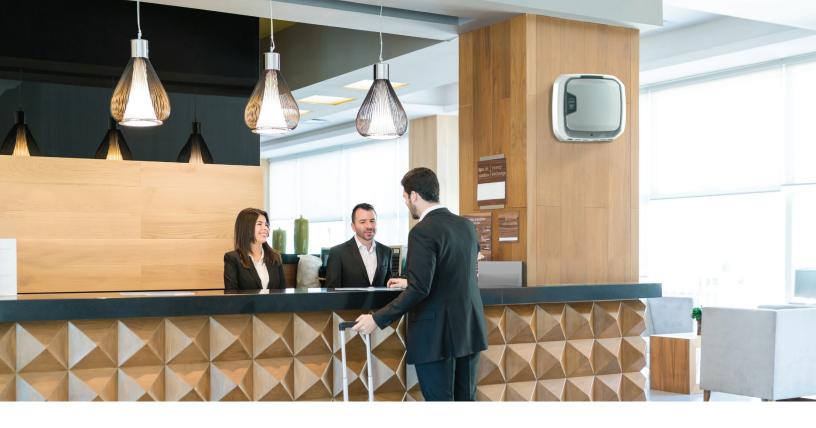

## LOBBIES AND WAITING ROOMS

# Hospitality, medical/dental offices, corporate offices

High-traffic environments—such as lobbies and waiting rooms—can be an area of risk for viral and germ transmission. Fellowes air purifiers with **PureView™ Technology makes the invisible visible** with real-time status updates as the air is cleaned. This not only provides improved brand perception, it gives employees and guests maximum peace of mind that the air they breathe is clean.