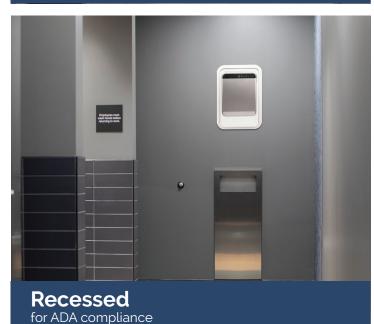

#### **Seamless Integration**

AeraMax Pro was designed to seamlessly integrate into your space, whether on the floor, wall-mounted or recessed into the wall. All models are unobtrusive and aesthetically pleasing, so you can provide worry-free air purification wherever it's needed the most.

AeraMax Pro was designed to seamlessly integrate into your space, whether on the floor, wall-mounted or recessed into the wall. All models are unobtrusive and aesthetically pleasing, so you can provide worry-free air purification wherever it's needed most.