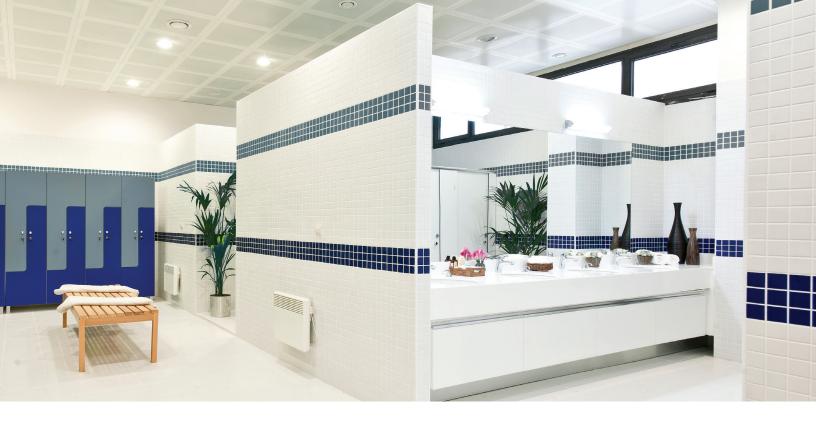

# **LOCKER ROOMS**

# Corporate gyms, spas, schools, and fitness centers

Whether it's teammates in a huddle just before the game, a busy day at the golf course, or peak times at the gym, locker rooms become an inviting environment for germs, odors and sweat. Ensure the health and safety of your guests with AeraMax Pro to remove up to 99.97% of airborne contaminants while reducing odors in close guarters.

These facilities are a breeding ground for bacteria, germs, and odors. AeraMax Pro's patented EnviroSmart™ Technology automatically detects when to purify the air, reducing contaminants and odors quickly.