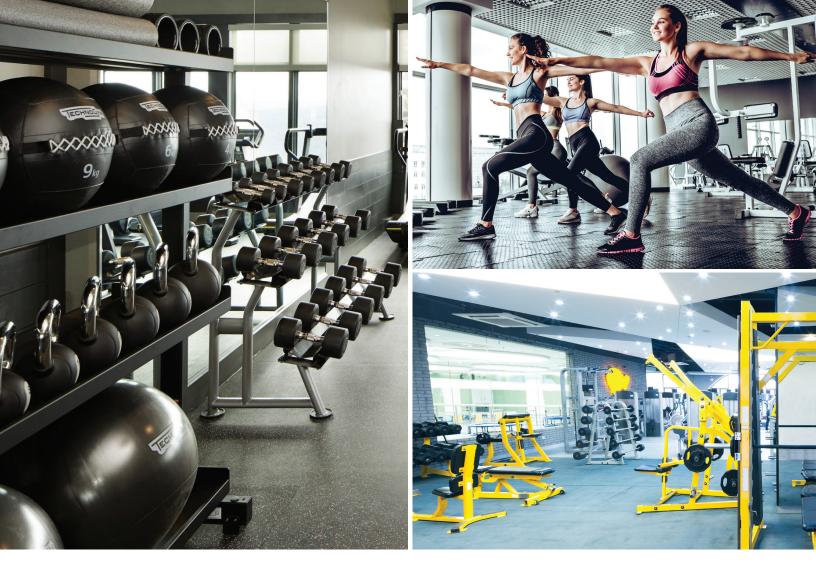

## **EXERCISE ROOMS**

# Maximize cleaning measures for a safe and pleasant workout

Hand sanitizers and surface wipes are not the only preventative measures needed for cleaning fitness facilities. Air purification is essential to reducing the spread of infectious airborne viruses, especially as occupants are pushing more aerosols into the air. AeraMax Pro continuously purifies the air with up to five air exchanges per hour for fresher, cleaner air.