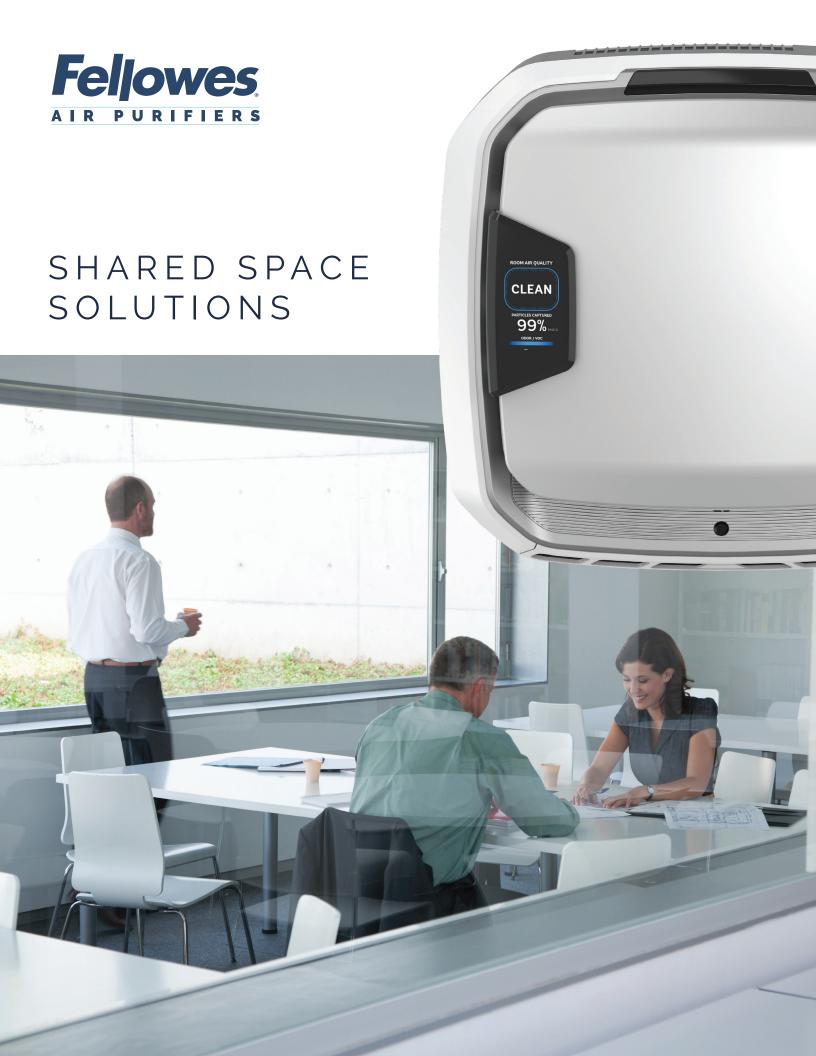

Whether you are welcoming employees, guests, patients or patrons, you can provide maximum protection by making your facility safer and healthier—with AeraMax Pro air purifiers from Fellowes.

Discover clean air solutions at *fellowes.com/air* 

# Meeting rooms, conference rooms, training rooms

Meeting spaces are often multipurpose rooms—housing corporate meetings, trainings and more. As people gather in groups, virus transmission is always a top concern but by increasing air changes per hour, it helps eliminate airborne viruses. It also helps to remove unwanted odors left from lunches or dinners in the space.