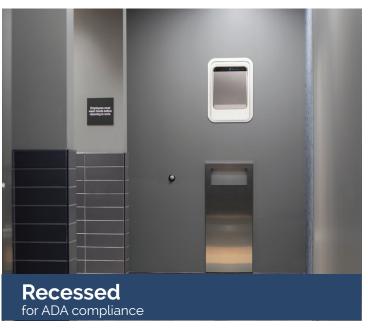

## **Seamless Integration**

AeraMax Pro was designed to seamlessly integrate into your space, whether on the floor, wall-mounted or recessed into the wall. All models are unobtrusive and aesthetically pleasing, so you can provide worry-free air purification wherever it's needed the most.

AeraMax Pro was designed to seamlessly integrate into your space, whether on the floor, wall-mounted or recessed into the wall. All models are unobtrusive and aesthetically pleasing, so you can provide worry-free air purification wherever it's needed most.