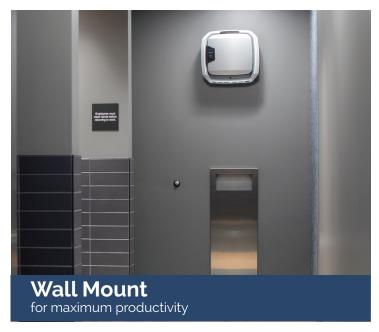

## **Seamless Integration**

AeraMax Pro was designed to seamlessly integrate into your space, whether on the floor, wall-mounted or recessed into the wall. All models are unobtrusive and aesthetically pleasing, so you can provide worry-free air purification wherever it's needed the most.

AeraMax Pro was designed to seamlessly integrate into your space, whether on the floor, wall-mounted or recessed into the wall. All models are unobtrusive and aesthetically pleasing, so you can provide worry-free air purification wherever it's needed most.