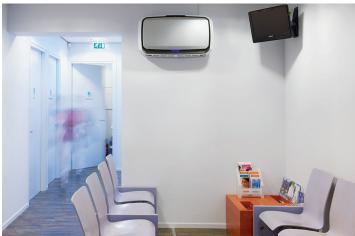

# LOBBIES AND WAITING ROOMS

# Hospitality, medical/dental offices, corporate offices

High-traffic environments—such as lobbies and waiting rooms—can be an area of risk for viral and germ transmission. Fellowes air purifiers with **PureView™ Technology makes the invisible visible** with real-time status updates as the air is cleaned. This not only provides improved brand perception, it gives employees and guests maximum peace of mind that the air they breathe is clean.