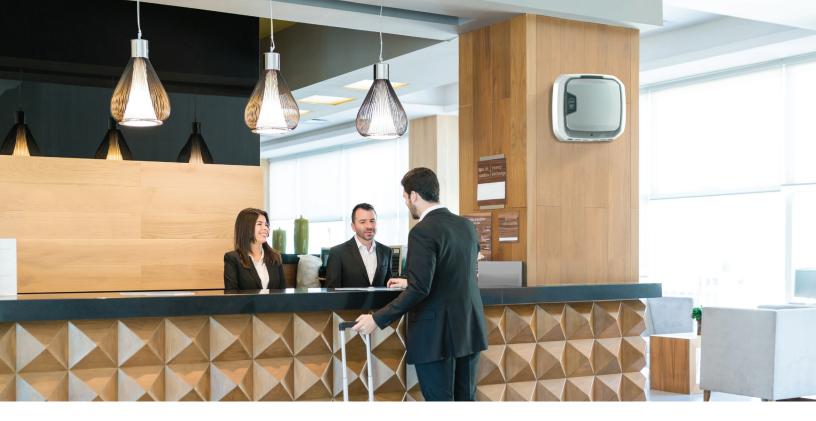

# LOBBIES AND WAITING ROOMS

# Hospitality, medical/dental offices, corporate offices

High-traffic environments—such as lobbies and waiting rooms—can be an area of risk for viral and germ transmission. Fellowes air purifiers with **PureView™ Technology makes the invisible visible** with real-time status updates as the air is cleaned. This not only provides improved brand perception, it gives employees and guests maximum peace of mind that the air they breathe is clean.