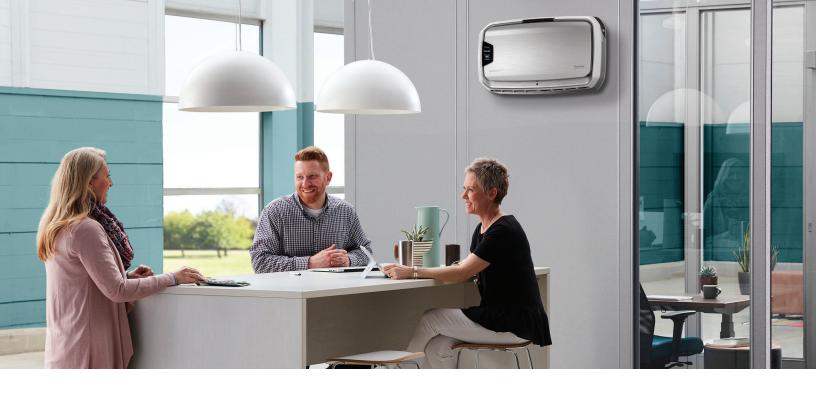

## **Seamless Integration**

AeraMax Pro was designed to seamlessly integrate into your space, whether on the floor, wall-mounted or recessed into the wall. All models are unobtrusive and aesthetically pleasing, so you can provide worry-free air purification wherever it's needed the most.

AeraMax Pro was designed to seamlessly integrate into your space, whether on the floor, wall-mounted or recessed into the wall. All models are unobtrusive and aesthetically pleasing, so you can provide worry-free air purification wherever it's needed most.