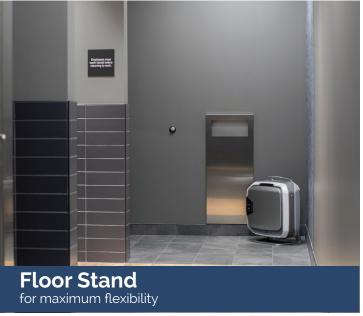

## **Seamless Integration**

AeraMax Pro was designed to seamlessly integrate into your space, whether on the floor, wall-mounted or recessed into the wall. All models are unobtrusive and aesthetically pleasing, so you can provide worry-free air purification wherever it's needed the most.

AeraMax Pro was designed to seamlessly integrate into your space, whether on the floor, wall-mounted or recessed into the wall. All models are unobtrusive and aesthetically pleasing, so you can provide worry-free air purification wherever it's needed most.