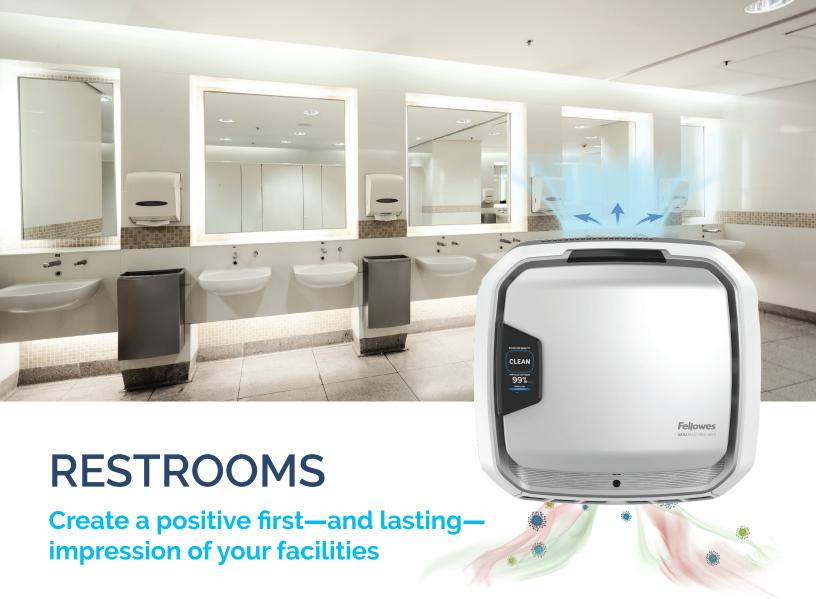

# LOBBIES AND WAITING ROOMS

# Hospitality, medical/dental offices, corporate offices

High-traffic environments—such as lobbies and waiting rooms—can be an area of risk for viral and germ transmission. Fellowes air purifiers with **PureView™ Technology makes the invisible visible** with real-time status updates as the air is cleaned. This not only provides improved brand perception, it gives employees and guests maximum peace of mind that the air they breathe is clean.