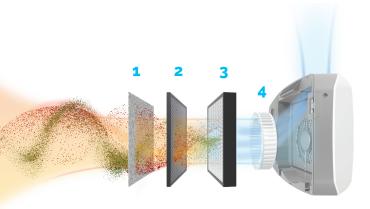

In fact, Fellowes AeraMax Pro air purifiers feature EnviroSmart 2.0 Technology, where dual laser sensors continually scan rooms, adjusting air purification on-the-fly all day long. And with our PureView Technology, people can see, via a large display, cleaning percentages, so they can rest easy knowing Fellowes Air Purifiers are maximizing clean air in rooms.

PureView's patented sensor technology and display makes the invisible visible with real time status updates as the air is cleaned. It provides maximum peace of mind that the air you and others breathe is clean.