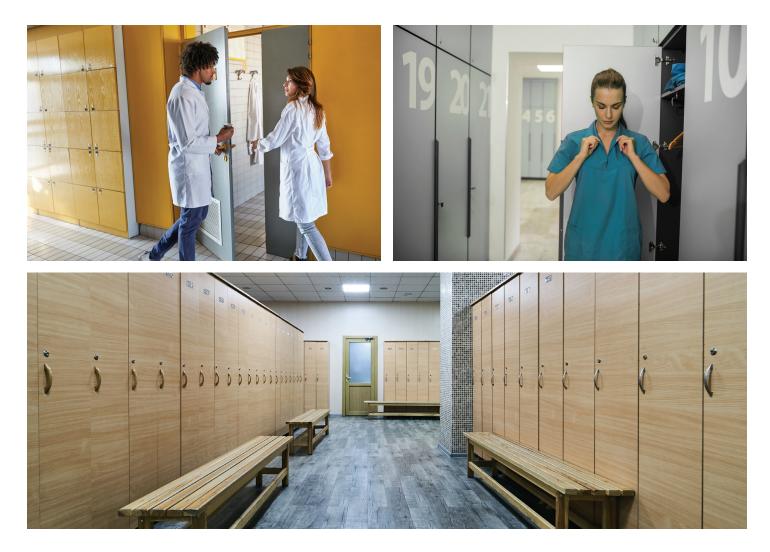

# FELLOWES AIR PURIFIERS AND EMPLOYEE LOCKER ROOMS

Healthcare institutions are often staffed 24 hours a day, every day of the year. That's a lot of shift changes—and a lot of personnel changing their clothes throughout the day.

By installing wall-mounted Fellowes AeraMax Pro commercialgrade air purifiers, healthcare locations can effectively remove allergens and offending odors from locker rooms, signaling a fresh start to the day for incoming employees and a healthy goodbye for employees leaving for home.