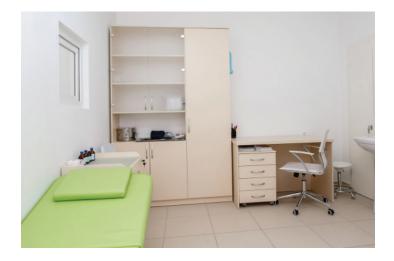

## FELLOWES AIR PURIFIERS AND EXAM ROOMS

Exam rooms are rife with viruses, pathogens and bacteria, making them difficult to clean and a breeding ground for danger. In fact, according to the Centers for Disease Control, one in 25 patients acquires an infection while in the hospital.

The fact is, surface and hand cleaning can only do so much, particularly against airborne diseases and viruses like COVID-19. Instead, scrubbing the air is essential. Fellowes AeraMax Pro AM3 and AM4 commercial-grade air purifiers use a 4-stage filtration system that includes H13 True HEPA filter that captures at least 99.95% of particles as small as 0.1 microns, (and is up to 99.99% effective against a surrogate coronavirus<sub>1</sub>), key placement of purifiers could help in reducing exam room dangers.