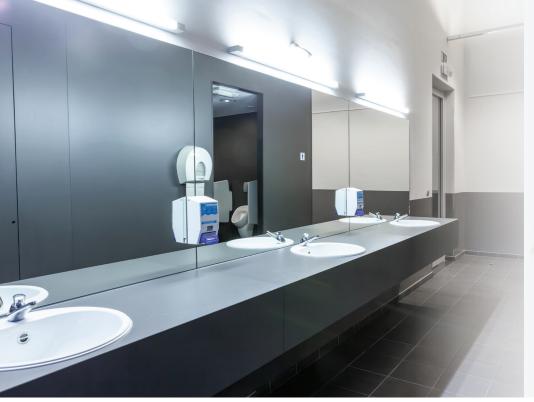

## FELLOWES AIR PURIFIERS AND RESTROOMS

Restrooms in healthcare facilities pose a unique problem. These close-quarter areas are often shared by both visitor and patient alike—particularly in emergency room areas, where high-traffic patterns might expose people to a variety of airborne viruses. What's more, restrooms are often a breeding ground for odors, requiring constant cleaning.

Fellowes Air Purifiers not only eliminate odors but utilize True HEPA filtration to eliminate the spread of viruses.

Fellowes makes a variety of free-standing and wall-mounted commercial-grade air purifiers—to fit virtually any sized room. The free-standing units are particularly effective for spot air cleaning, going where needed, when needed.