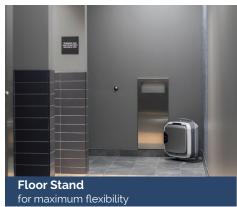

AeraMax Pro was designed to seamlessly integrate into your space, whether on the floor, wall-mounted or recessed into the wall. All models are unobtrusive and aesthetically pleasing, so you can provide worry-free air purification wherever it's needed most.