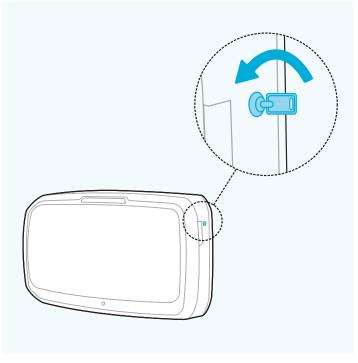

### 02

» If locked, insert key and rotate counterclockwise ½.

- » Remove bags from filters from both filter chambers.
- » Check that the Velcro on the carbon filter is facing out. Attach pre-filter to the Velcro strips in each corner of the carbon filter. Complete the same steps for both filter set-ups within the AM4 unit.