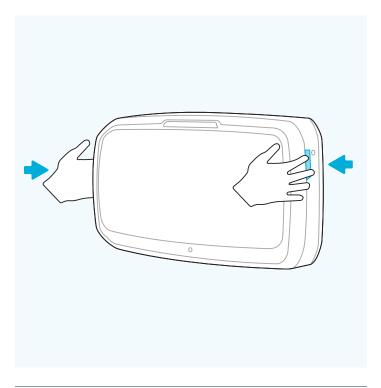

## Quick Start Guide



**AERAMAX® PRO AM4** 





This guide is for machine set-up. For full installation guidelines, please refer to the product documentation that came with the unit, or visit <a href="http://support.fellowes.com">http://support.fellowes.com</a>

# Welcome to **Healthy Air**

## Setting up your air purifier





### 01

» Open unit fully by pressing latches on both sides.

### 02

» If locked, insert key and rotate counterclockwise ½.





- » Remove bags from filters from both filter chambers.
- » Check that the Velcro on the carbon filter is facing out. Attach pre-filter to the Velcro strips in each corner of the carbon filter. Complete the same steps for both filter set-ups within the AM4 unit.

### 04

» Arrange filters in proper order. HEPA is placed first in the frame. Carbon on top of HEPA. Pre-filter on top of Carbon, attached in all four corners.





» Place both assembled filters into the unit – white sticker on top and white pre-filter in front.

### 06

» Close front panel until you hear a click.

### **Getting started**





### 07

» FLOOR UNITS ONLY: Plug into an outlet and ens