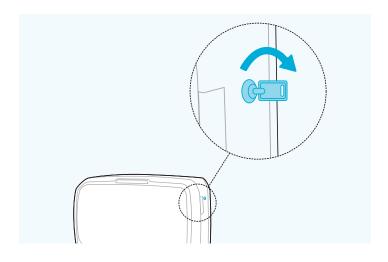

### 02

» If locked, insert key and rotate counterclockwise ½.

- » Remove bags from filters from both filter chambers.
- » Check that the Velcro on the carbon filter is facing out. Attach pre-filter to the Velcro strips in each corner of the carbon filter. Complete the same steps for both filter set-ups within the AM4 unit.

### 12

» Close the front panel.

» Once settings are complete, close front panel, insert key on the right side and rotate clockwise  $\frac{1}{4}$  turn to lock machine.