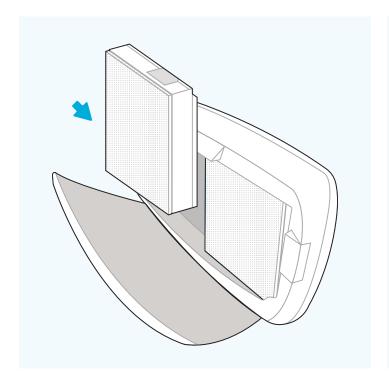

### 04

» Arrange filters in proper order. HEPA is placed first in the frame. Carbon on top of HEPA. Pre-filter on top of Carbon, attached in all four corners.

» Place both assembled filters into the unit – white sticker on top and white pre-filter in front.