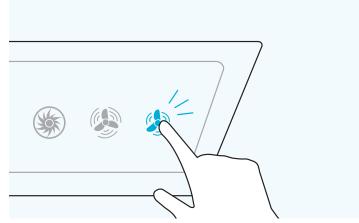

### 11

» PlasmaTrue™ will be off by default. Turn the ionizer on by pressing and holding the ionizer icon until it is illuminated.