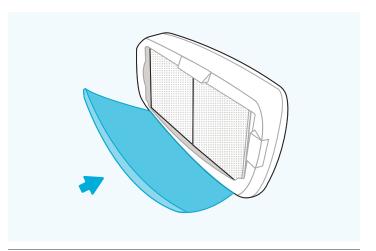

### 01

» Open unit fully by pressing latches on both sides.

### 02

» If locked, insert key and rotate counterclockwise ½.

- » Remove bags from filters from both filter chambers.
- » Check that the Velcro on the carbon filter is facing out. Attach pre-filter to the Velcro strips in each corner of the carbon filter. Complete the same steps for both filter set-ups within the AM4 unit.