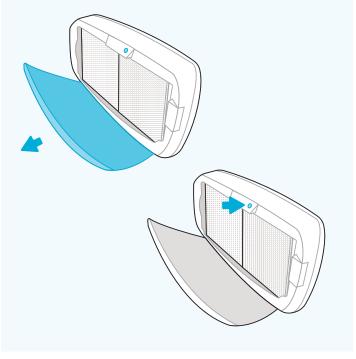

### 01

» Open unit fully by pressing latches on both sides.

### 02

» If locked, insert key and rotate counterclockwise ½.

- » Remove bags from filters from both filter chambers.
- » Check that the Velcro on the carbon filter is facing out. Attach pre-filter to the Velcro strips in each corner of the carbon filter. Complete the same steps for both filter set-ups within the AM4 unit.