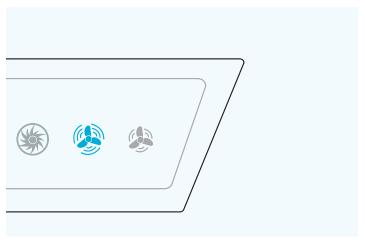

» Once the floor or wall unit is powered up, open front panel to adjust settings.

» There are two settings, normal and quiet mode. Unit is defaulted to normal.

### 10

» To select quiet mode, hold down the fan icon on the right for a few seconds until you hear a beep and the icon is illuminated.