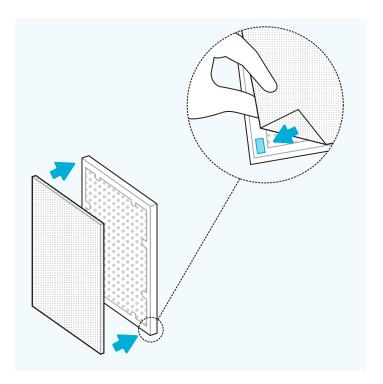

### 02

» If locked, insert key and rotate counterclockwise ½.

- » Remove bags from filters from both filter chambers.
- » Check that the Velcro on the carbon filter is facing out. Attach pre-filter to the Velcro strips in each corner of the carbon filter. Complete the same steps for both filter set-ups within the AM4 unit.