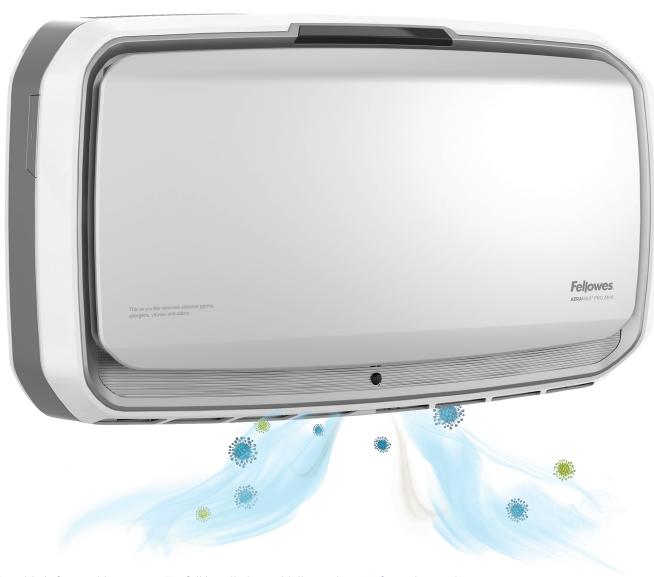

## Quick Start Guide



**AERAMAX® PRO AM4** 





This guide is for machine set-up. For full installation guidelines, please refer to the product documentation that came with the unit, or visit <a href="http://support.fellowes.com">http://support.fellowes.com</a>

# Welcome to **Healthy Air**

## Setting up your air purifier





### 01

» Open unit fully by pressing latches on both sides.

### 02

» If locked, insert key and rotate counterclockwise ½.





- » Remove bags from filters from both filter chambers.
- » Check that the Velcro on the carbon filter is facing out. Attach pre-filter to the Velcro strips in each corner of the carbon filter. Complete the same steps for both filter set-ups within the AM4 unit.

### 04

» Arrange filters in proper order. HEPA is placed first in the frame. Carbon on top of HEPA. Pre-filter on top of