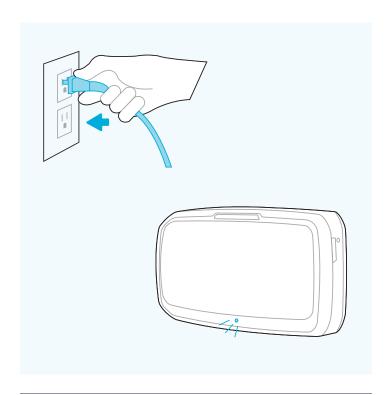

### 07

» FLOOR UNITS ONLY: Plug into an outlet and ensure the power switch located at the bottom rear of the unit next to the power cord is switched to the on position. The unit will now be in auto-mode.