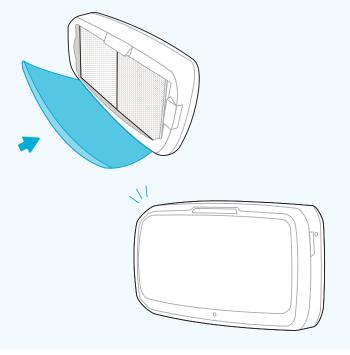

ull installation guidelines, please refer to the product documentation that came with the unit, or visit <a href="http://support.fellowes.com">http://support.fellowes.com</a>

# Welcome to **Healthy Air**

## Setting up your air purifier





### 01

» Open unit fully by pressing latches on both sides.

### 02

» If locked, insert key and rotate counterclockwise ½.





- » Remove bags from filters from both filter chambers.
- » Check that the Velcro on the carbon filter is facing out. Attach pre-filter to the Velcro strips in each corner of the carbon filter. Complete the same steps for both filter set-ups within the AM4 unit.

### 04

» Arrange filters in proper order. HEPA is placed first in the frame. Carbon on top of HEPA. Pre-filter on top of Carbon, attached in all four corners.





» Place both assembled filters into the unit – white sticker on top and white pre-filter in front.

### 06

» Close front panel until you hear a click.

### **Getting started**





### 07

» FLOOR UNITS ONLY: Plug into an outlet and ensure the power switch located at the bottom rear of the unit next to the power cord is switched to the on position. The unit will now be in auto-mode.

» Once the floor or wall unit is powered up, open front panel to adjust settings.





» There are two settings, normal and quiet mode. Unit is defaulted to normal.

### 10

» To select quiet mode, hold down the fan icon on the right for a few seconds until you hear a beep and the icon is illuminated.



### 11

» PlasmaTrue™ will be off by default. Turn the ionizer on by pressing and holding the ionizer ic