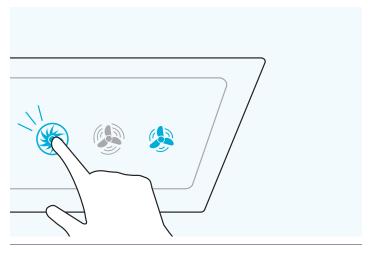

### 10

» To select quiet mode, hold down the fan icon on the right for a few seconds until you hear a beep and the icon is illuminated.

### 11

» PlasmaTrue™ will be off by default. Turn the ionizer on by pressing and holding the ionizer icon until it is illuminated.