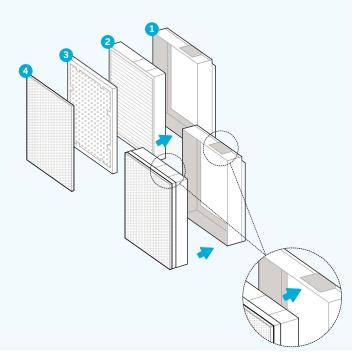

### 04

» Arrange filters in proper order. HEPA is placed first in the frame. Carbon on top of HEPA. Pre-filter on top of Carbon, attached in all four corners.

» Place both assembled filters into the unit – white sticker on top and white pre-filter in front.