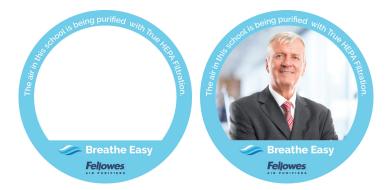

Suggested Material: Tag 24pt C2S White

Size: **6.5" x 11"** 

Color Options: White on Blue Blue on White

Suggested Material: Removable Wallnoodle Material

The air in this space is being purified with True HEPA Filtration.

Machine Cling

Size: **6" x 4"** 

Color Options: White on Blue Blue on White

Suggested Material: Removable Wallnoodle Material

The air in this space is being purified with True HEPA Filtration.

The air in this space is being purified with True HEPA Filtration.

## Profile Picture Frame