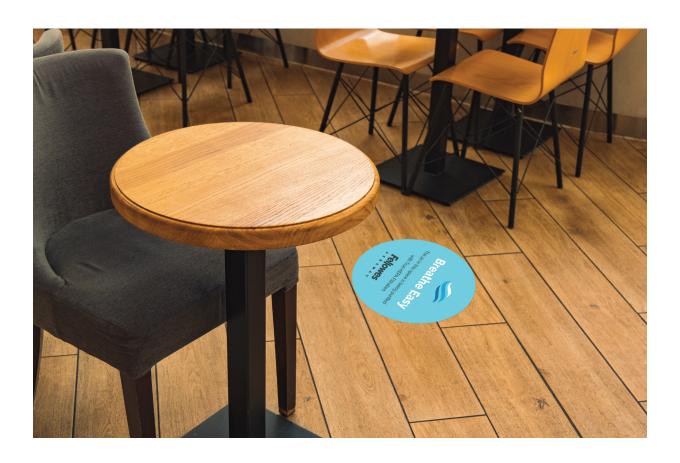

Machine Cling

Size: **6" x 4"** 

Color Options: White on Blue Blue on White

Suggested Material: Removable Wallnoodle Material

The air in this space is being purified with True HEPA Filtration.

The air in this space is being purified with True HEPA Filtration.