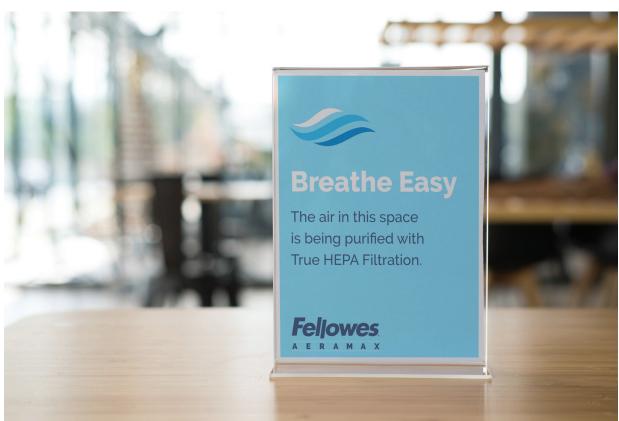

Size: **8.5" x 11"** 

Color Options: White on Blue Blue on White

Suggested Material: Regular letter-size printer
Acrylic stand recommended

**Fellowes** 