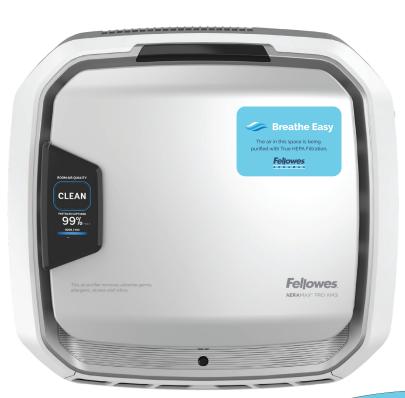

Suggested Material: Tag 24pt C2S White

Size: **6.5" x 11"** 

Color Options: White on Blue Blue on White

Suggested Material: Removable Wallnoodle Material

The air in this space is being purified with True HEPA Filtration.

Machine Cling

Size: **6" x 4"** 

Color Options: White on Blue Blue on White

Suggested Material: Removable Wallnoodle Material

The air in this space is being purified with True HEPA Filtration.

The air in this space is being purified with True HEPA Filtration.

Size: **12" x 12"** 

Color Options: White on Blue Blue on White

Suggested Material: 8 mil Matte White Textured Adhesive Back Vinyl

with True HEPA Filtration.

The air in this space is being purified with True HEPA Filtration.

Size: **8.5" x 11"** 

Color Options: White on Blue Blue on White

Suggested Material: Regular letter-size printer
Acrylic stand recommended

**Fellowes** 