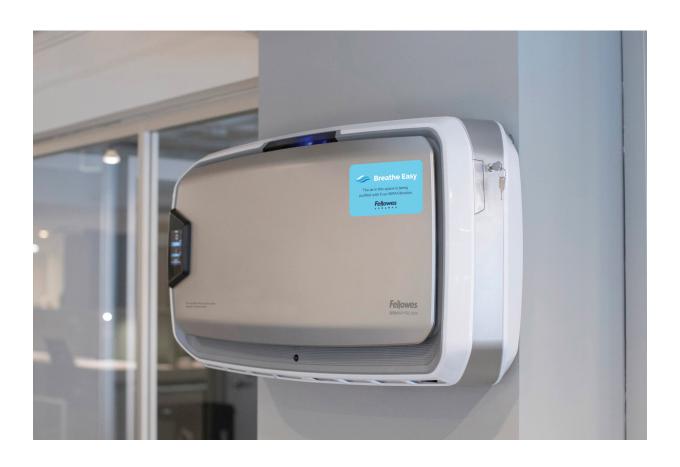

Machine Cling

Size: **6" x 4"** 

Color Options: White on Blue Blue on White

Suggested Material: Removable Wallnoodle Material

The air in this space is being purified with True HEPA Filtration.

The air in this space is being purified with True HEPA Filtration.