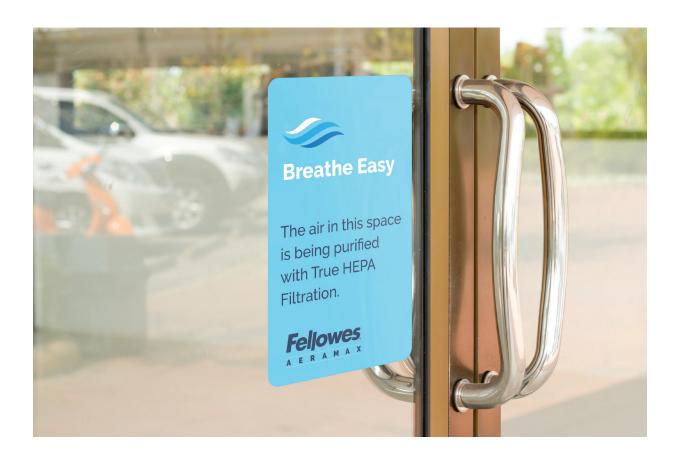

Machine Cling

Size: **6" x 4"** 

Color Options: White on Blue Blue on White

Suggested Material: Removable Wallnoodle Material

The air in this space is being purified with True HEPA Filtration.

The air in this space is being purified with True HEPA Filtration.