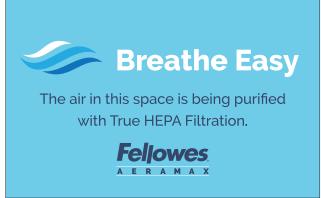

Suggested Material: Tag 24pt C2S White

Size: **6.5" x 11"** 

Color Options: White on Blue Blue on White

Suggested Material: Removable Wallnoodle Material

The air in this space is being purified with True HEPA Filtration.

Machine Cling

Size: **6" x 4"** 

Color Options: White on Blue Blue on White

Suggested Material: Removable Wallnoodle Material

The air in this space is being purified with True HEPA Filtration.

The air in this space is being purified with True HEPA Filtration.

Size: **12" x 12"** 

Color Options: White on Blue Blue on White

Suggested Material: 8 mil Matte White Textured Adhesive Back Vinyl

with True HEPA Filtration.

The air in this space is being purified with True HEPA Filtration.

Size: **8.5" x 11"** 

Color Options: White on Blue Blue on White

Suggested Material: Regular letter-size printer
Acrylic stand recommended

**Fellowes** 