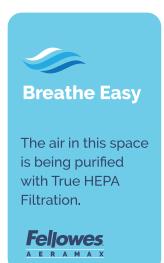

Suggested Material: Tag 24pt C2S White

Size: **6.5" x 11"** 

Color Options: White on Blue Blue on White

Suggested Material: Removable Wallnoodle Material

The air in this space is being purified with True HEPA Filtration.

Machine Cling

Size: **6" x 4"** 

Color Options: White on Blue Blue on White

Suggested Material: Removable Wallnoodle Material

The air in this space is being purified with True HEPA Filtration.

The air in this space is being purified with True HEPA Filtration.