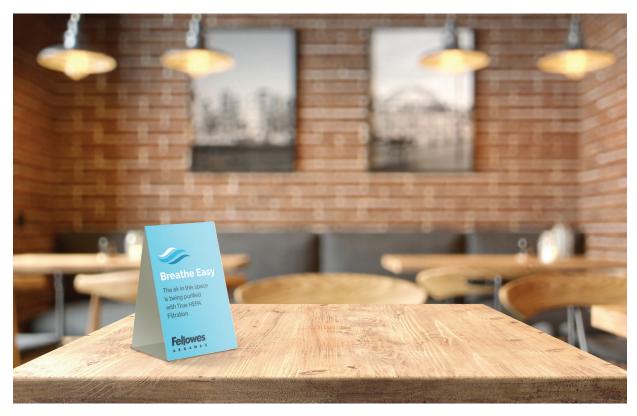

Size: **8.5" x 11"** 

Color Options: White on Blue Blue on White

Suggested Material: Regular letter-size printer
Acrylic stand recommended

**Fellowes** 