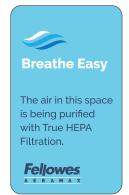

Machine Cling

Size: **6" x 4"** 

Color Options: White on Blue Blue on White

Suggested Material: Removable Wallnoodle Material

The air in this space is being purified with True HEPA Filtration.

The air in this space is being purified with True HEPA Filtration.