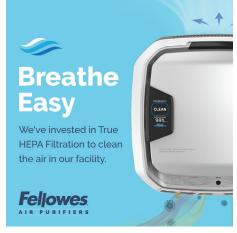

# Fellowes AeraMax Signage Playbook

Size: **18" x 12"** 

Color Options: White on Blue Blue on White

Suggested Material: Clear Removable Vinyl

Size: **16" x 4", fold to 4" x 6"** 

Color Options: White on Blue Blue on White

## Fellowes AeraMax Digital Playbook

Breathe Easy
We've invested in True HEPA Filtration
to clean the air in our facility.