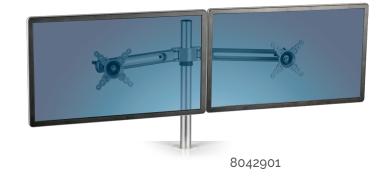

| Mfr No. | Description                   | Height<br>Range | Height<br>Adjustments           | Rotation | Weight<br>Capacity |
|---------|-------------------------------|-----------------|---------------------------------|----------|--------------------|
| 8042801 | Lotus™ Single Monitor Arm Kit | 16"             | Infinite within<br>height range | 180°     | 17 lbs.            |
| 8042901 | Lotus™ Dual Monitor Arm Kit   | 16"             | Infinite within<br>height range | 180°     | 13 lbs.<br>per arm |