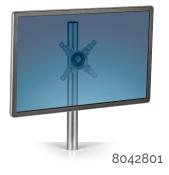

| Mfr No. | Description                   | Height<br>Range | Height<br>Adjustments           | Rotation | Weight<br>Capacity |
|---------|-------------------------------|-----------------|---------------------------------|----------|--------------------|
| 8042801 | Lotus™ Single Monitor Arm Kit | 16"             | Infinite within<br>height range | 180°     | 17 lbs.            |
| 8042901 | Lotus™ Dual Monitor Arm Kit   | 16"             | Infinite within<br>height range | 180°     | 13 lbs.<br>per arm |