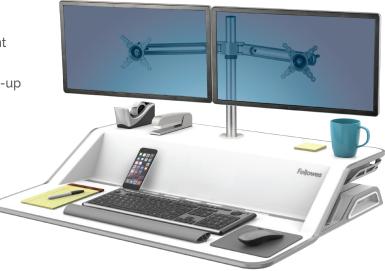

## MONITOR ARM KITS

## Compatible with the Lotus™ & Lotus™ DX Sit-Stand Workstation!

- Raises monitors to an optimal viewing height to prevent neck strain and free up valuable workspace
- Easy to mount via grommet hole allowing for quick set-up
- Height adjusts up to 16" above the top surface of the Lotus™ or Lotus™ DX Sit-Stand Workstation
- Each arm holds a monitor up to 26"
- Meets VESA mounting standards
- 5 Year Limited Warranty