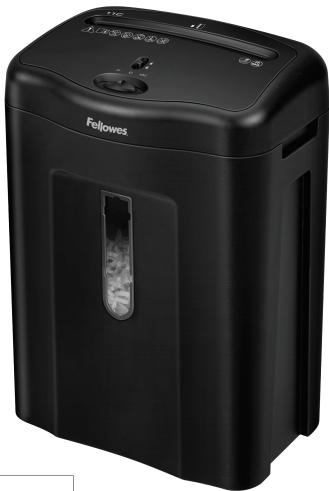

## POWERSHRED® 11C

## Personal Shredder

**Advanced Safety** 

Disables shredder for added safety protection

**Quiet Operation** 

Shreds without noisy interruptions

## **Specifications:**

| MadalNa        | 0                                           |
|----------------|---------------------------------------------|
| Model No.      | 11C                                         |
| Mfr. No.       | 4350001                                     |
| Sheet Capacity | 11 Sheets                                   |
| Cut Type       | Cross-Cut                                   |
| Security Level | P-4                                         |
| Cut Size       | 5/32"×1 9/16"                               |
| Usage          | Personal                                    |
| Run Time (min) | 5 on / 30 off                               |
| Bin Capacity   | 4.8 Gallons                                 |
| Bin Type       | Lift-Off Head                               |
| Throat Width   | 9"                                          |
| Dimensions     | 16.9" H x 13.6" W x 9.4" D                  |
| Also Shreds    |                                             |
| Warranty       | 1-year product and service; 3-years cutters |