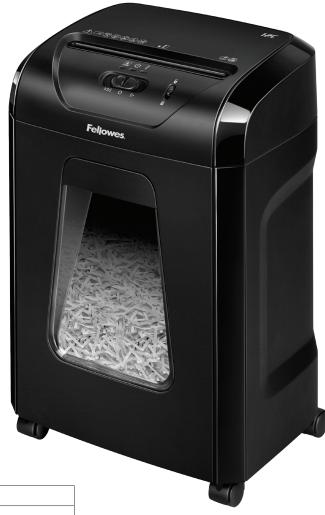

## POWERSHRED® 12C

## Personal Shredder

## **Advanced Safety**

Disables shredder for added safety protection

| Model No.      | 12C                                         |
|----------------|---------------------------------------------|
| Mfr. No.       | 7120001                                     |
| Sheet Capacity | 12 Sheets                                   |
| Cut Type       | Cross-Cut                                   |
| Security Level | P-4                                         |
| Cut Size       | 5⁄32"×1 9⁄16"                               |
| Usage          | Personal                                    |
| Run Time (min) | 10 on / 30 off                              |
| Bin Capacity   | 5 Gallons                                   |
| Bin Type       | Pull-Out                                    |
| Throat Width   | 9"                                          |
| Dimensions     | 19.5" H x 13.4" W x 9.7" D                  |
| Also Shreds    |                                             |
| Warranty       | 1-year product and service; 5-years cutters |