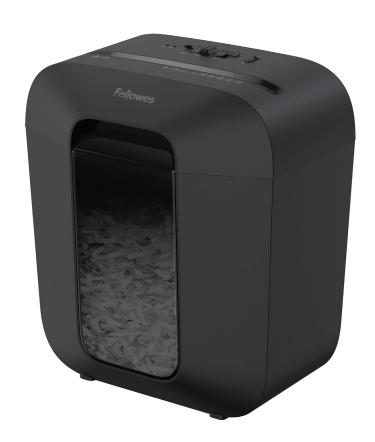

## **Specifications**

| Model No.      | LX25                                                                                                           |
|----------------|----------------------------------------------------------------------------------------------------------------|
| Mfr. No.       | 4300401                                                                                                        |
| Sheet Capacity | 6 Sheets                                                                                                       |
| Cut Type       | Cross-Cut                                                                                                      |
| Security Level | P-4                                                                                                            |
| Cut Size       | <sup>5</sup> / <sub>32</sub> " × 1 ½"                                                                          |
| Usage          | Personal                                                                                                       |
| Run Time (min) | 3 on / 30 off                                                                                                  |
| Bin Capacity   | 3 Gallons                                                                                                      |
| Bin Type       | Lift-Off Head                                                                                                  |
| Throat Width   | 9*                                                                                                             |
| Dimensions     | 14 <sup>1</sup> / <sub>4</sub> " H x 12 <sup>3</sup> / <sub>16</sub> " W x 8 <sup>11</sup> / <sub>16</sub> " D |
| Also Shreds    |                                                                                                                |
| Warranty       | 1-year product and 3-year cutter                                                                               |