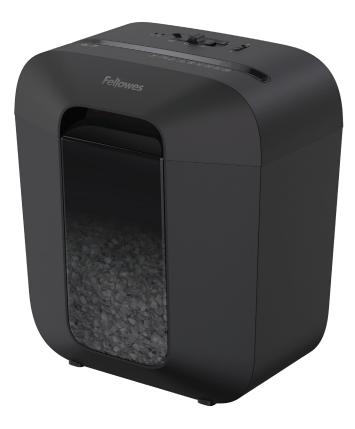

## **Specifications**

| Model No.      | LX25M                                                                      |
|----------------|----------------------------------------------------------------------------|
| Mfr. No.       | 4300501                                                                    |
| Sheet Capacity | 6 Sheets                                                                   |
| Cut Type       | Micro-Cut                                                                  |
| Security Level | P-4                                                                        |
| Cut Size       | <sup>5</sup> / <sub>32</sub> " × <sup>1</sup> / <sub>2</sub> "             |
| Usage          | Personal                                                                   |
| Run Time (min) | 5 on / 30 off                                                              |
| Bin Capacity   | 3 Gallons                                                                  |
| Bin Type       | Lift-Off Head                                                              |
| Throat Width   | 9*                                                                         |
| Dimensions     | $14 {}^{1}\!/_{4}$ " H x 12 ${}^{3}\!/_{16}$ " W x 8 ${}^{11}\!/_{16}$ " D |
| Also Shreds    |                                                                            |
| Warranty       | 1-year product and 3-year cutter                                           |