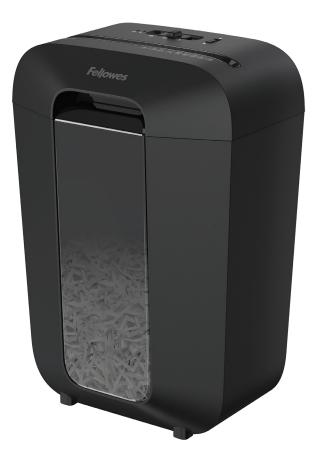

## POWERSHRED® LX70

## Personal Shredder

Disables the shredder when not in use

Shreds without noisy interruptions

## **Specifications**

| Model No.      | LX70                                                           |
|----------------|----------------------------------------------------------------|
| Mfr. No.       | 4402901                                                        |
| Sheet Capacity | 11 Sheets                                                      |
| Cut Type       | Cross-Cut                                                      |
| Security Level | P-4                                                            |
| Cut Size       | <sup>5</sup> / <sub>32</sub> " × 1 <sup>1</sup> /4"            |
| Usage          | Personal                                                       |
| Run Time (min) | 5 on / 30 off                                                  |
| Bin Capacity   | 4.8 Gallons                                                    |
| Bin Type       | Lift-Off Head                                                  |
| Throat Width   | 9*                                                             |
| Dimensions     | 18 $^{1}\!/_{8}$ H x 12 $^{3}\!/_{16}$ W x 8 $^{11}\!/_{16}$ D |
| Also Shreds    |                                                                |
| Warranty       | 1-year product and 3-year cutter                               |