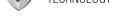

# MICROSHRED 16Ms

Small Office/Home Office Shredder





### **Advanced Jam Prevention**

Stops and reverses paper if a jam occurs



## **Quiet Operation**

Shreds without noisy interruptions



**SAFESENSE®** 

#### **Superior Safety**

Stops shredding when hands touch the paper opening



# **Ultimate Security**

Superior protection with shreds up to 10x smaller than standard cross-cut

# **Specifications:**

| Model No.      | 16Ms                                       |
|----------------|--------------------------------------------|
| Mfr. No.       | 4922002                                    |
| Sheet Capacity | 16 Sheets                                  |
| Cut Type       | Micro-Cut                                  |
| Security Level | P-4                                        |
| Cut Size       | 5/32" x ½"                                 |
| Usage          | Personal                                   |
| Run Time (min) | 20 on / 15 off                             |
|