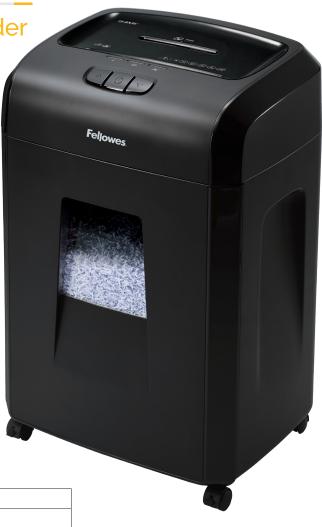

# MICROSHRED 94MC

### Small Office/Home Office Shredder

#### **Ultimate Security**

**Quiet Operation** 

Shreds without noisy interruptions

#### Advanced Jam Prevention

Stops and reverses paper if a jam occurs

## Specifications:

| Model No.      | 94MC                                        |
|----------------|---------------------------------------------|
| Mfr. No.       | 8059401                                     |
| Sheet Capacity | 18 Sheets                                   |
| Cut Type       | Micro-Cut                                   |
| Security Level | P-4                                         |
| Cut Size       | 5⁄32" x 1⁄2"                                |
| Usage          | Shared                                      |
| Run Time (min) | 20 on / 15 off                              |
| Bin Capacity   | 8 Gallons                                   |
| Bin Type       | Pull-Out                                    |
| Throat Width   | 8.7"                                        |
| Dimensions     | 24.8" H x 16.2" W x 12.7" D                 |
| Also Shreds    | 00/sei                                      |
| Warranty       | 1-year product and service; 5-years cutters |