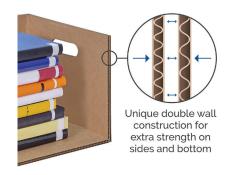

## **EXTRA STRONG**

| Item # | Description             | Dimensions<br>(H x W x D) | Master Carton Qty | List Price |
|--------|-------------------------|---------------------------|-------------------|------------|
|        | Small Prime Moving Box  | 12" x 12" x 16"           | 10 pack           |            |
|        | Medium Prime Moving Box | 16" x 18" x 18"           | 8 pack            |            |
|        | Large Prime Moving Box  | 18" × 18" × 24"           | 6 pack            |            |