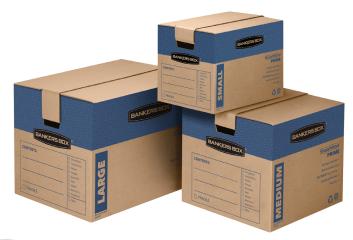

## PRIME MOVING

- Patented no tape is required design with a locking lid
- FastFold® quick and easy assembly
- Made in the USA with a strong durable handles for moving and lifting
- Built-in locking lid for secure storage while transporting
- Recyclable, stackable, and reusable

## **EXTRA STRONG**

| Item # | Description             | Dimensions<br>(H x W x D) | Master Carton Qty | List Price |
|--------|-------------------------|---------------------------|-------------------|------------|
|        | Small Prime Moving Box  | 12" x 12" x 16"           | 10 pack           |            |
|        | Medium Prime Moving Box | 16" x 18" x 18"           | 8 pack            |            |
|        | Large Prime Moving Box  | 18" × 18" × 24"           | 6 pack            |            |