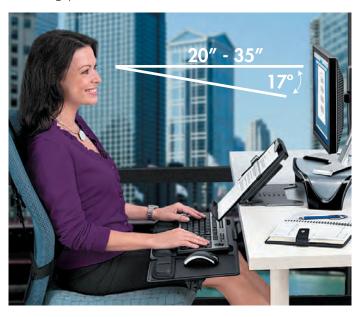

## SOLUTION:

Keyboard managers position your keyboard and mouse lower and closer to your body, allowing you to adopt and maintain a neutral working posture. Monitor and laptop supports position your monitor or laptop at a comfortable viewing angle, while Document Holders place your documents in a more ergonomically correct viewing position.