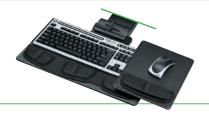

Almost 5 out of 10 people experience neck pain, eye strain, &/or headaches while working at their desks\*

Follow the 4 Well-being Zones to Remove Risk from Your Workspace.



## SOLUTION:

Keyboard managers position your keyboard and mouse lower and closer to your body, allowing you to adopt and maintain a neutral working posture. Monitor and laptop supports position your monitor or laptop at a comfortable viewing angle, while Document Holders place your documents in a more ergonomically correct viewing position.



## 8036101

PROFESSIONAL SERIES
EXECUTIVE KEYBOARD TRAY



## 8020101

SMART SUITES™ CORNER MONITOR RISER



PROFESSIONAL SERIES
IN-LINE DOCUMENT HOLDER



©2013 Fellowes, Inc

Contact your Fellowes® representative for more information.