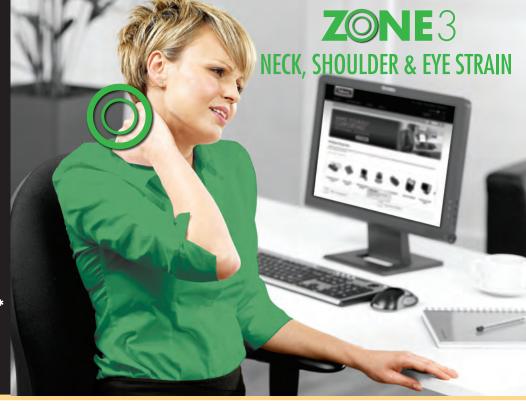

Almost 5 out of 10 people experience neck pain, eye strain, &/or headaches while working at their desks\*

Follow the 4 Well-being Zones to Remove Risk from Your Workspace.