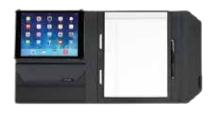

## **Typical Tablet Folios**

Sleek design with a magnetic closure and durable nylon exterior

Bulky design

SmartConnect Case<sup>™\*</sup> provides a custom, secure fit for various iPad® devices

Tablet could easily slip out of a universal case

Keyboard magnetically attaches to case via SmartConnect System™\*

Keyboard not included and does not attach to case

Wide range of viewing adjustability in horizontal and vertical orientation

Limited viewing adjustability

Includes file folder, business card holder, pen loop and writing pad

Limited features are not conducive to being organized, comfortable and productive on-the-go