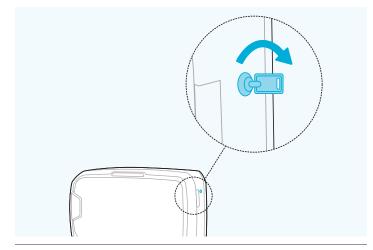

#### 02

» If locked, insert key and rotate counterclockwise 1/4.

- » Remove bags from filters from both filter chambers.
- » Check that the Velcro on the carbon filter is facing out. Attach pre-filter to the Velcro strips in each corner of the carbon filter. Complete the same steps for both filter set-ups within the AM4 unit.

#### 15

» Once settings are complete, close front panel, insert key on the right side and rotate clockwise 1/4 turn to lock machine.