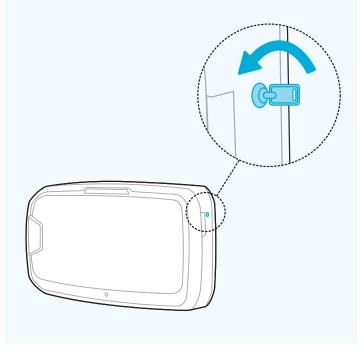

#### 02

» If locked, insert key and rotate counterclockwise 1/4.

- » Remove bags from filters from both filter chambers.
- » Check that the Velcro on the carbon filter is facing out. Attach pre-filter to the Velcro strips in each corner of the carbon filter. Complete the same steps for both filter set-ups within the AM4 unit.