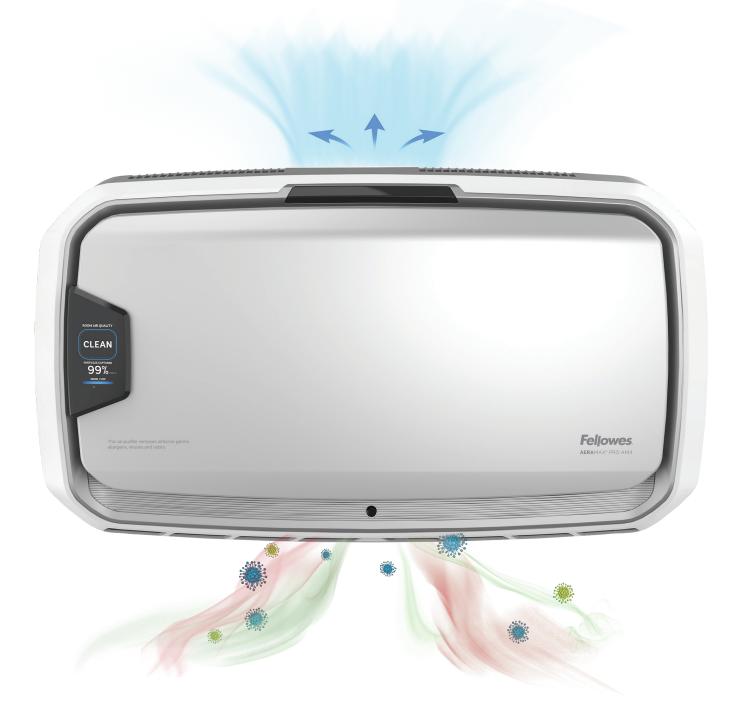

## Quick Start Guide



### AERAMAX<sup>®</sup> PRO AM4 PC



AM4S PC



This guide is for machine set-up. For full installation guidelines and for more detail on the PureView screen, please refer to the product documentation that came with the unit, or visit http://support.fellowes.com

# Welcome to Healthy Air

## Setting up your air purifier



#### 01

» Open unit fully by pressing latches on both sides.



#### 02

» If locked, insert key and rotate counterclockwise 1/4.





- » Remove bags from filters from both filter chambers.
- » Check that the Velcro on the carbon filter is facing out. Attach pre-filter to the Velcro strips in each corner of the carbon filter. Complete the same steps for both filter set-ups within the AM4 unit.

#### 04

» Arrange filters in proper order. HEPA is placed first in the frame. Carbon on top of HEPA. Pre-filter on top o