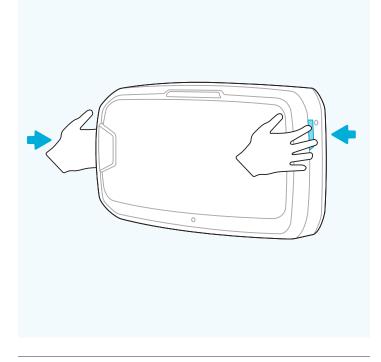

## Quick Start Guide



### AERAMAX<sup>®</sup> PRO AM4 PC



AM4S PC



This guide is for machine set-up. For full installation guidelines and for more detail on the PureView screen, please refer to the product documentation that came with the unit, or visit http://support.fellowes.com

# Welcome to Healthy Air

## Setting up your air purifier



#### 01

» Open unit fully by pressing latches on both sides.



#### 02

» If locked, insert key and rotate counterclockwise 1/4.





- » Remove bags from filters from both filter chambers.
- » Check that the Velcro on the carbon filter is facing out. Attach pre-filter to the Velcro strips in each corner of the carbon filter. Complete the same steps for both filter set-ups within the AM4 unit.

#### 04

» Arrange filters in proper order. HEPA is placed first in the frame. Carbon on top of HEPA. Pre-filter on top of Carbon, attached in all four corners.





» Place both assembled filters into the unit – white sticker on top and white pre-filter in front.

#### 06

» Close front panel until you hear a click.

### **Getting started**



#### 07

» FLOOR UNITS ONLY: Plug into an outlet an