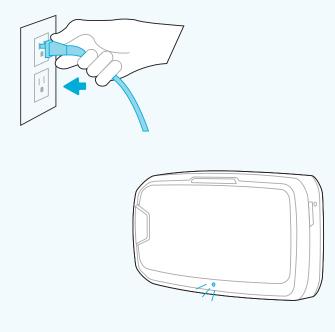

#### 07

» FLOOR UNITS ONLY: Plug into an outlet and ensure the power switch located at the bottom rear of the unit next to the power cord is switched to the on position. The unit will now be in auto-mode.