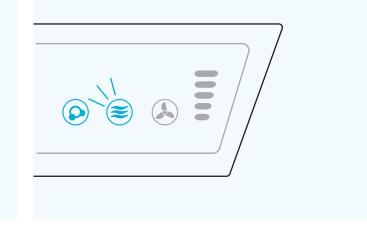

et-ups within the AM4 unit.

#### 04

» Arrange filters in proper order. HEPA is placed first in the frame. Carbon on top of HEPA. Pre-filter on top of Carbon, attached in all four corners.





» Place both assembled filters into the unit – white sticker on top and white pre-filter in front.

#### 06

» Close front panel until you hear a click.

### **Getting started**



#### 07

» FLOOR UNITS ONLY: Plug into an outlet and ensure the power switch located at the bottom rear of the unit next to the power cord is switched to the on position. The unit will now be in auto-mode.



#### 80

» Once the floor or wall unit is powered up, open front panel to adjust settings.



» Ionizer will be off by default. Turn the ionizer on by pressing and holding the ionizer icon until it is illuminated.



#### 10

» Unit is defaulted to EnviroSmart Auto-mode; icon will be lit blue.



#### 11

» OPTIONAL QUIET MODE: Press and hold EnviroSmart Icon until it beeps.



#### 12

» EnviroSmart icon will change to purple. Unit is now in quiet mode.



» MANUAL MODE: Press and hold fan icon until it beeps.



#### 14

» You can now manually put the unit in 1-5 fan speeds by repeatedly pressing and holding the fan icon. The light bar to the right indicates which fan speed you are using (1-5).



#### 15

» Once settings are complete, close front panel, insert key on the right side and rotate clockwise 1/4 turn to lock machine.



## Protect What Matters Most

Register your product to the AeraMax Protects Program and receive one additional year of warranty protection as well as filter replacement