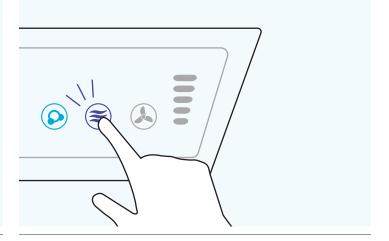

#### 11

» OPTIONAL QUIET MODE: Press and hold EnviroSmart Icon until it beeps.

#### 12

» EnviroSmart icon will change to purple. Unit is now in quiet mode.

» MANUAL MODE: Press and hold fan icon until it beeps.