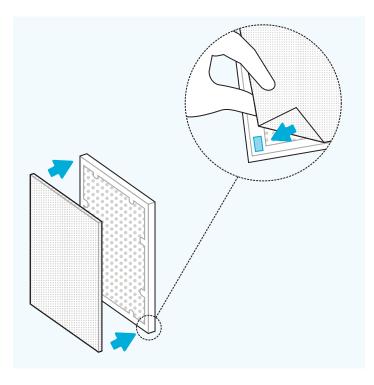

#### 02

» If locked, insert key and rotate counterclockwise 1/4.

- » Remove bags from filters from both filter chambers.
- » Check that the Velcro on the carbon filter is facing out. Attach pre-filter to the Velcro strips in each corner of the carbon filter. Complete the same steps for both filter set-ups within the AM4 unit.