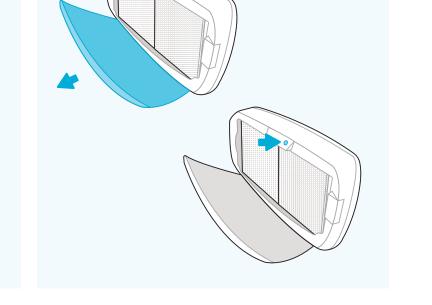

#### 01

» Open unit fully by pressing latches on both sides.

#### 02

» If locked, insert key and rotate counterclockwise 1/4.

- » Remove bags from filters from both filter chambers.
- » Check that the Velcro on the carbon filter is facing out. Attach pre-filter to the Velcro strips in each corner of the carbon filter. Complete the same steps for both filter set-ups within the AM4 unit.