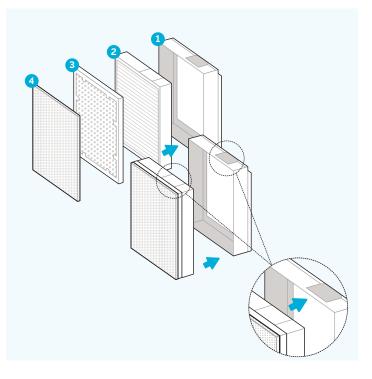

#### 02

» If locked, insert key and rotate counterclockwise 1/4.

- » Remove bags from filters from both filter chambers.
- » Check that the Velcro on the carbon filter is facing out. Attach pre-filter to the Velcro strips in each corner of the carbon filter. Complete the same steps for both filter set-ups within the AM4 unit.

#### 04

» Arrange filters in proper order. HEPA is placed first in the frame. Carbon on top of HEPA. Pre-filter on top of Carbon, attached in all four corners.

» Place both assembled filters into the unit – white sticker on top and white pre-filter in front.