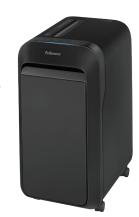

## Peace of Mind

with a 100% Jam Proof shredder shred sensitive documents into micro-cut particles for superior security.

Powershred® LX220 20-Sheet Micro-Cut Shredder 5015401