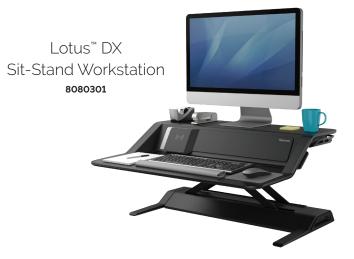

#### Make Movement a Routine

by using a sit-stand workstation on your existing desk.