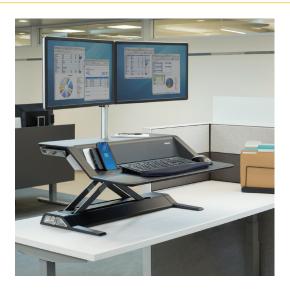

#### Make Movement a Routine

by using a sit-stand workstation on your existing desk.