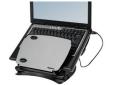

# ALSO CONSIDER >>

Depth Adjustable Dual Monitor Arr **8041701** 

STOR/FILE Storage Boxes, Medium Duty 00789

Laptop Workstation with USB 8024601