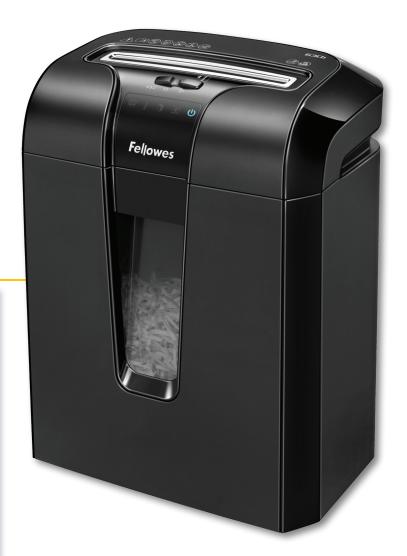

# POWERSHRED® 63Cb

## Household Shredder

### **Specifications**

| Model #      | 63Cb                                               |
|--------------|----------------------------------------------------|
| OD SKU       | 350-188                                            |
| Sheets/Pass  | 10                                                 |
| Cut Type     | Cross-Cut                                          |
| Security     | Level P-3                                          |
| Cut Size     | 5/32" × 2"                                         |
| Users        | 1                                                  |
| Run Time     | 8 on / 20 off                                      |
| Bin Capacity | 5 gallons                                          |
| Bin Type     | Pull-Out                                           |
| Throat Width | 9"                                                 |
| Dimensions   | 18.1″H x 15.2″W x 10.9″D                           |
| Also Shreds  |                                                    |
| Warranty     | 1-year product and service plus 5 years on cutters |