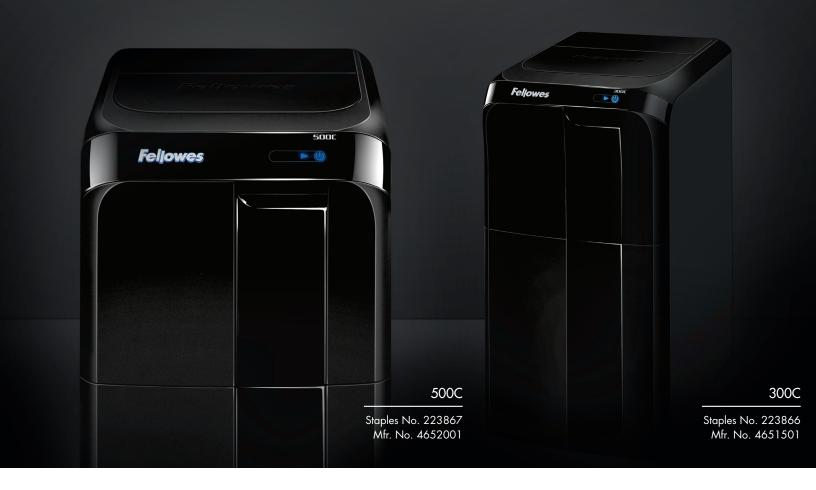

## Walk Away from the Competition

Unlike other auto feed shredders which have specific limitations for shredding materials, AutoMax<sup>™</sup> offers the superior advantage of proprietary SureFeed Technology<sup>™</sup> for ease of use, versatility and reliable performance. No more wasting time and effort "preparing" documents, Fellowes® AutoMax<sup>™</sup> 500C and 300C do it all! Shred crumpled paper, double sided color printed paper, glossy paper, multiple sheets folded over, paper clips, staples – even junk mail and CD/DVDs. Experience what a true auto feed shredder should be, hands-free and hassle-free.

## The AutoMax<sup>™</sup> Walk Away Advantage Automatic shredding for maximum productivity – truly walk away!