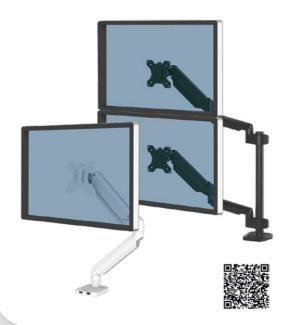

## Let your **productivity flow**

Perform at your peak with a Fellowes monitor arm

At Fellowes, we believe that the personal pursuit of meaningful work requires a workspace that balances engineering excellence, responsive design and engaging aesthetics.

Monitor arms are one of the most direct and consequential interfaces of workspace comfort. Unfortunately, typical monitor arms are often cumbersome, unreliable, and lack the ergonomic flexibility required for a modern work environment. We saw an opportunity to reimagine monitor arms from the ground up, with dynamic elegance built into every component.

The result of that process is our Rising<sup>™</sup> and Tallo<sup>™</sup> ranges. Our most sophisticated monitor arms, expertly crafted to perform effortlessly.

A Fellowes monitor arm helps you accomplish tasks faster, easier and in heightened ergonomic comfort.

Allowing you to perform at your peak, however you wish to work.