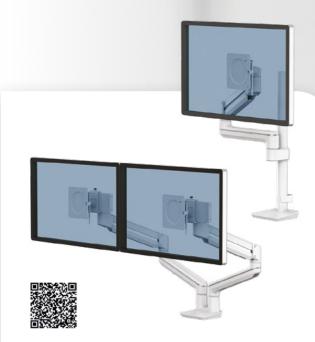

#### Rising<sup>™</sup> monitor arms

#### An elevated design for monitor arms.

Introducing Rising, our most versatile monitor arms combining sophisticated design and custom colour options that assemble quickly with seamless flexibility and adjustability.

#### Maximum adjustability

Finger touch adjustability to effortlessly align monitor positions and patented RotationStop™ to easily lock arm rotation.

#### Ultimate flexibility

SnapKinect<sup>™</sup> allows you to easily add or remove screens and other accessories to elevate your view and prepare for tomorrow's innovation.

## Simple assembly

Modular, single click system reduces installation times and makes re-configurations easy.