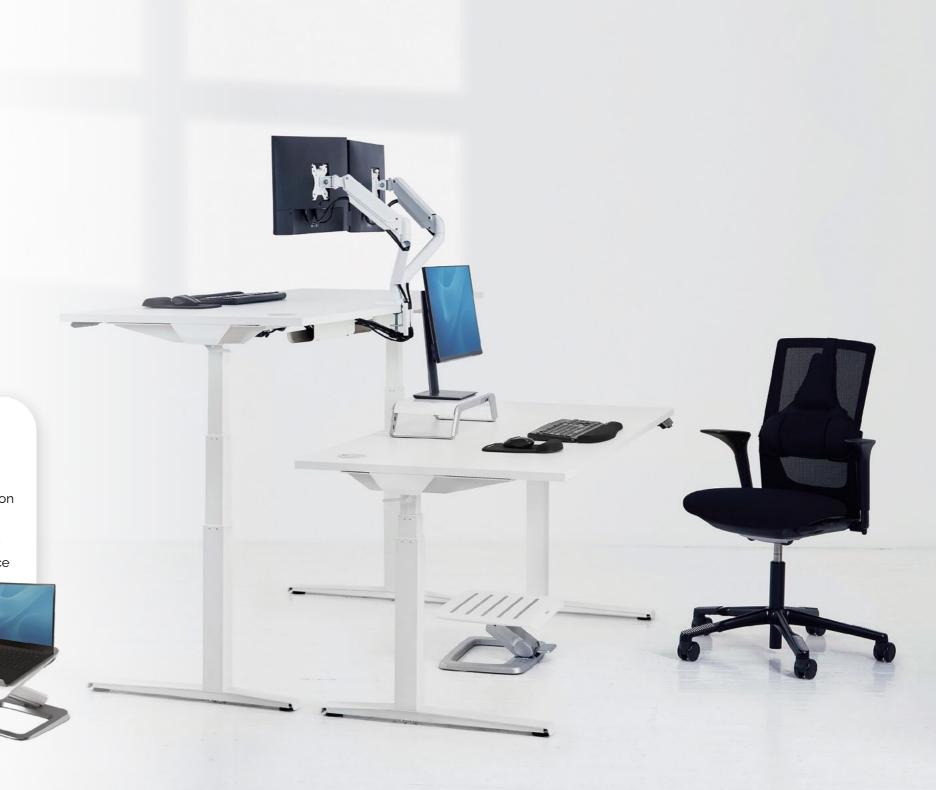

### Levado™

Sit-stand working made easy. The Levado combines fast assembly with touch sensitive controls, making it effortless to add movement to your working day.

Ergonomic solutions. Combining aesthetic sophistication with effortless ergonomic functionality. Developed with the premium quality and performance that you would expect from a leader in workspace health & wellbeing.