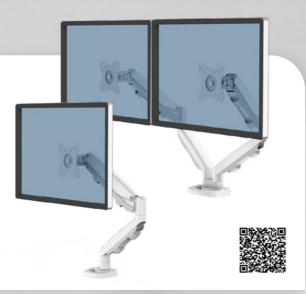

#### Rising<sup>™</sup> monitor arms

#### An elevated design for monitor arms.

Introducing Rising, our most versatile monitor arms combining sophisticated design and custom colour options that assemble quickly with seamless flexibility and adjustability.

#### Maximum adjustability

Finger touch adjustability to effortlessly align monitor positions and patented RotationStop™ to easily lock arm rotation.

#### Ultimate flexibility

SnapKinect<sup>™</sup> allows you to easily add or remove screens and other accessories to elevate your view and prepare for tomorrow's innovation.

## Simple assembly

Modular, single click system reduces installation times and makes re-configurations easy.