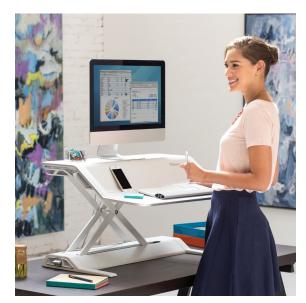

## **Sit-Stand Workstation**

| Mfr No.                                          | White 0009901<br>Black 0007901                         |
|--------------------------------------------------|--------------------------------------------------------|
| Keyboard Platform (W x D)                        | 32 <sup>3</sup> / <sub>4</sub> " × 12 <sup>1</sup> /8" |
| Top Platform (W x D)                             | 31 <sup>3</sup> / <sub>4</sub> " × 8 15/16"            |
| Top Platform Height<br>(in lowest setting)       | 5 ½"                                                   |
| Weight Capacity                                  | 35 lbs                                                 |
| Max Height from Desk                             | 17"                                                    |
| Single Monitor Arm<br>(optional/sold separately) | 8042801                                                |
| Dual Monitor Arm<br>(optional/sold separately)   | 8042901                                                |
| Warranty                                         | 5 Years                                                |