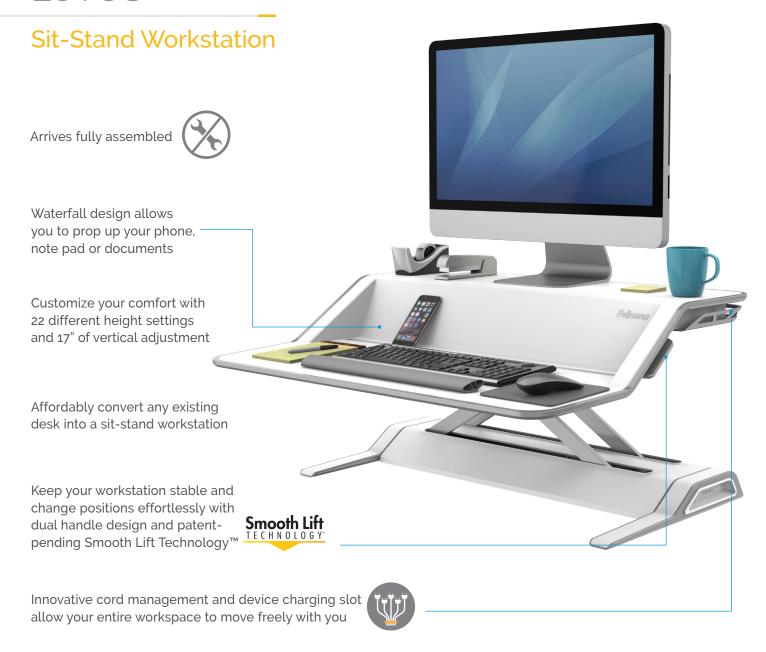

## **Sit-Stand Workstation**

| Mfr No.                                          | White 0009901<br>Black 0007901                         |
|--------------------------------------------------|--------------------------------------------------------|
| Keyboard Platform (W x D)                        | 32 <sup>3</sup> / <sub>4</sub> " × 12 <sup>1</sup> /8" |
| Top Platform (W x D)                             | 31 <sup>3</sup> / <sub>4</sub> " × 8 15/16"            |
| Top Platform Height<br>(in lowest setting)       | 5 ½"                                                   |
| Weight Capacity                                  | 35 lbs                                                 |
| Max Height from Desk                             | 17"                                                    |
| Single Monitor Arm<br>(optional/sold separately) | 8042801                                                |
| Dual Monitor Arm<br>(optional/sold separately)   | 8042901                                                |
| Warranty                                         | 5 Years                                                |