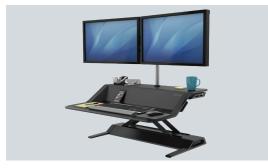

## **Sit-Stand Workstation**

| Mfr No.                                          | White 0009901<br>Black 0007901                         |
|--------------------------------------------------|--------------------------------------------------------|
| Keyboard Platform (W x D)                        | 32 <sup>3</sup> / <sub>4</sub> " × 12 <sup>1</sup> /8" |
| Top Platform (W x D)                             | 31 <sup>3</sup> / <sub>4</sub> " × 8 15/16"            |
| Top Platform Height<br>(in lowest setting)       | 5 ½"                                                   |
| Weight Capacity                                  | 35 lbs                                                 |
| Max Height from Desk                             | 17"                                                    |
| Single Monitor Arm<br>(optional/sold separately) | 8042801                                                |
| Dual Monitor Arm<br>(optional/sold separately)   | 8042901                                                |
| Warranty                                         | 5 Years                                                |