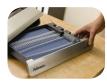

## Large Office Binding Machine

Edge Guide Rotary edge guide adjustment accurately centers documents.

Wire/Document Guide Makes it easy to match the right wire up with your document.

Built-in Storage Tray To keep binding supplies handy.