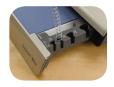

## Large Office Binding Machine

Edge Guide Rotary edge guide adjustment accurately centers documents.

Wire/Document Guide Makes it easy to match the right wire up with your document.

Built-in Storage Tray To keep binding supplies handy.