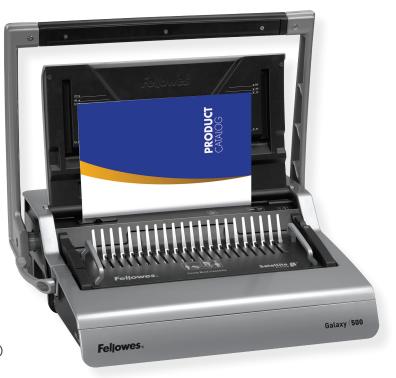

# GALAXY<sup>™</sup> SERIES

# Large Office Binding Machines



#### Satellite System

Removable binding platform allows multiple users to punch and bind simultaneously reducing down time in the work place.



## Edge Guide

Pinpoint document punch alignment with enhanced accuracy edge guide.



**Comb/Document Guide** Guide makes it easy to match the right comb up with your document.



### One-Touch Punch

Available with easy one-touch punch for up to 28 sheets. (Galaxy E)



| Model No.                 | Galaxy™ 2 (95          | Galaxy™ E              |
|---------------------------|------------------------|------------------------|
| Item No.                  | 5218201                | 5218301                |
| Binding Type              | Plastic Comb           | Plastic Comb           |
| Punching Capacity         | 28 Sheets              | 28 Sheets              |
| Punching Type             | Manual                 | Electric               |
| Binding Capacity          | 500 Sheets             | 500 Sheets             |
| Adjustable Punching Depth | Yes                    | Yes                    |
| Vertical Punching         | Yes                    | Yes                    |
| Binding Element Selector  | Yes                    | Yes