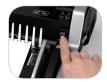

### One-Touch Punch

Available with easy one-touch punch for up to 28 sheets. (Galaxy E)

| Model No.                 | Galaxy™ 2 (95          | Galaxy™ E              |
|---------------------------|------------------------|------------------------|
| Item No.                  | 5218201                | 5218301                |
| Binding Type              | Plastic Comb           | Plastic Comb           |
| Punching Capacity         | 28 Sheets              | 28 Sheets              |
| Punching Type             | Manual                 | Electric               |
| Binding Capacity          | 500 Sheets             | 500 Sheets             |
| Adjustable Punching Depth | Yes                    | Yes                    |
| Vertical Punching         | Yes                    | Yes                    |
| Binding Element Selector  | Yes                    | Yes                    |
| Dimensions                | 6.5" × 20.87" × 17.75" | 6.5" × 19.62" × 17.75" |
| Warranty                  | 2 Years                | 2 Years                |