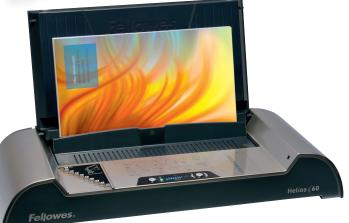

# HELIOS<sup>™</sup> SERIES

## Thermal Binding Machines

#### Auto Document

Thickness Selector With auto binding cycle determines and selects binding settings for the user. (Helios 60)

### HeatShield

Safety barrier prevents accidental contact with the heating plates.

#### Auto Shut Off

Saves energy and prevents overheating when not in use.

| Model No.                | Helios™ (30            | Helios™ (60            |
|--------------------------|------------------------|------------------------|
| Item No.                 | 5219301                | 5219501                |
| Binding Type             | Thermal                | Thermal                |
| Binding Capacity         | 300 Sheets             | 600 Sheets             |
| Binding Element Selector | Yes                    | Yes                    |
| Bind Cycle               | 1-3 minutes            | 1-3 minutes            |
| Heat Up Time             | 4 minutes              | 4 minutes              |
| Dimensions               | 3.93" × 20.87" × 9.43" | 3.93" × 20.87" × 9.43" |
| Warranty                 | 2 Years                | 2 Years                |