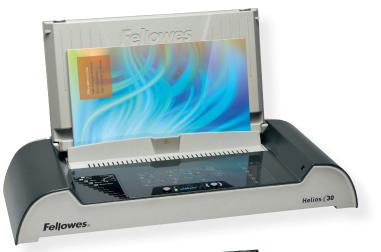

# HELIOS<sup>™</sup> SERIES

## Thermal Binding Machines

#### Auto Document

Thickness Selector With auto binding cycle determines and selects binding settings for the user. (Helios 60)

### HeatShield

Safety barrier prevents accidental contact with the heating plates.

#### Auto Shut Off

Saves energy and prevents overheating when not in use.

| Model No.                | Helios™ (30            | Helios™ (60            |
|--------------------------|------------------------|------------------------|
| Item No.                 | 5219301                | 5219501                |
| Binding Type             | Thermal                | Thermal                |
| Binding Capacity         | 300 Sheets             | 600 Sheets             |
| Binding Element Selector | Yes                    | Yes                    |
| Bind Cycle               | 1-3 minutes            | 1-3 minutes            |
| Heat Up Time             | 4 minutes              | 4 minutes              |
| Dimensions               | 3.93" × 20.87" × 9.43" | 3.93" × 20.87" × 9.43" |
| Warranty                 | 2 Years                | 2 Years                |