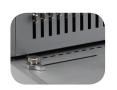

## **Commercial Binding Machine**

Foot Pedal
Operation for maximum
ease of use.

21-Releasable Dies Can handle a variety of document sizes up to 12" wide.

Adjustable Edge Guide Rotary edge guide adjustment accurately centers documents.