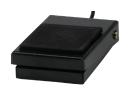

## **Commercial Binding Machine**

Foot Pedal
Operation for maximum
ease of use.

21-Releasable Dies Can handle a variety of document sizes up to 12" wide.

Adjustable Edge Guide Rotary edge guide adjustment accurately centers documents.