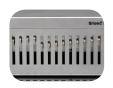

## **Commercial Binding Machine**

Foot Pedal
Operation for maximum
ease of use.

21-Releasable Dies Can handle a variety of document sizes up to 12" wide.

Adjustable Edge Guide Rotary edge guide adjustment accurately centers documents.