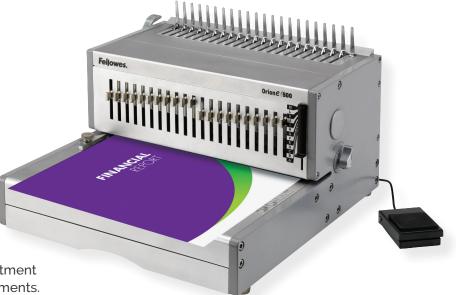

## ORION™ E

## **Commercial Binding Machine**

Foot Pedal
Operation for maximum
ease of use.

21-Releasable Dies Can handle a variety of document sizes up to 12" wide.

Adjustable Edge Guide Rotary edge guide adjustment accurately centers documents.

| Model No.                | Orion™ E                |
|--------------------------|-------------------------|
| Item No.                 | 5643201                 |
| Binding Type             | Plastic Comb            |
| Punching Capacity        | 30 Sheets               |
| Punching Type            | Electric                |
| Binding Capacity         | 500 Sheets              |
| Releasable Dies          | Yes - All               |
| Binding Element Selector | Yes                     |
| Dimensions               | 9.75" × 15.75" × 19.75" |
| Warranty                 | 1 Year                  |