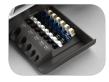

## Edge Guide Pinpoint document punch alignment with enhanced accuracy edge guide.

Comb/Document Guide Guide makes it easy to match the right comb up with your document.

Built-in Storage Tray Neatly store spare combs with convenience.