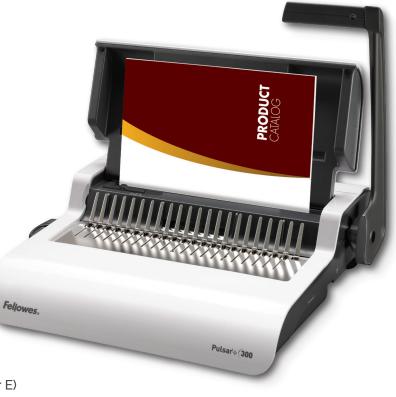

**One-Touch Punch** Available with easy one-touch punch for up to 20 sheets. (Pulsar E)

| Model No.                | Pulsar™+                | Pulsar™ E               |
|--------------------------|-------------------------|-------------------------|
| Item No.                 | 5006801                 | 5216701                 |
| Binding Type             | Plastic Comb            | Plastic Comb            |
| Punching Capacity        | 20 Sheets               | 20 Sheets               |
| Punching Type            | Manual                  | Electric                |
| Binding Capacity         | 300 Sheets              | 300 Sheets              |
| Vertical Punching        | Yes                     | Yes                     |
| Binding Element Selector | Yes                     | Yes                     |
| Dimensions               | 5.12" × 18.12" × 15.37" | 5.12" × 16.93" × 15.37" |
| Warranty                 | 2 Years                 | 2 Years                 |