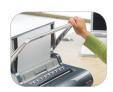

## **Small Office Binding Machine**

Edge Guide

Rotary edge guide adjustment accurately centers documents.

Wire/Document Guide

Makes it easy to match the right wire up with your document.

Vertical Load Capability
Perfect punch alignment

in seconds.

Built-in Storage Tray

To keep binding supplies handy.

| Model No.                | Quasar™ Wire            |
|--------------------------|-------------------------|
| Item No.                 | 5217401                 |
| Binding Type             | Wire                    |
| Punching Capacity        | 15 Sheets               |
| Punching Type            | Manual                  |
| Binding Capacity         | 130 Sheets              |
| Vertical Punching        | Yes                     |
| Binding Element Selector | Yes                     |
| Dimensions               | 5.12" × 18.12" × 15.37" |
| Warranty                 | 2 Years                 |