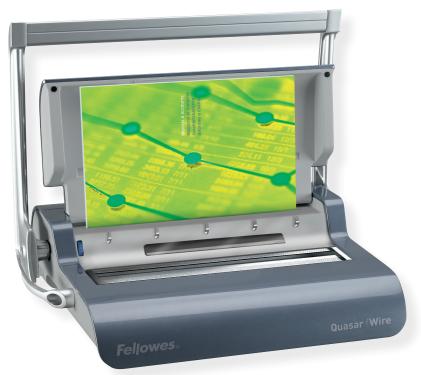

## QUASAR™ WIRE

## **Small Office Binding Machine**

Edge Guide

Rotary edge guide adjustment accurately centers documents.

Wire/Document Guide

Makes it easy to match the right wire up with your document.

Vertical Load Capability
Perfect punch alignment

in seconds.

Built-in Storage Tray

To keep binding supplies handy.

| Model No.                | Quasar™ Wire            |
|--------------------------|-------------------------|
| Item No.                 | 5217401                 |
| Binding Type             | Wire                    |
| Punching Capacity        | 15 Sheets               |
| Punching Type            | Manual                  |
| Binding Capacity         | 130 Sheets              |
| Vertical Punching        | Yes                     |
| Binding Element Selector | Yes                     |
| Dimensions               | 5.12" × 18.12" × 15.37" |
| Warranty                 | 2 Years                 |