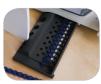

# QUASAR™ SERIES

# **Large Office Binding Machines**



## **Edge Guide**

Pinpoint document punch alignment with enhanced accuracy edge guide.



# Built-in Storage Tray

Neatly store spare combs with convenience.



#### Comb/Document Guide

Guide makes it easy to match the right comb up with your document.



### One-Touch Punch

Available with easy one-touch punch for up to 25 sheets. (Quasar E)



| Model No.                | Quasar™+                | Quasar™ E               |
|--------------------------|-------------------------|-------------------------|
| Item No.                 | 5227201                 | 5216901                 |
| Binding Type             | Plastic Comb            | Plastic Comb            |
| Punching Capacity        | 25 Sheets               | 25 Sheets               |
| Punching Type            | Manual                  | Electric                |
| Binding Capacity         | 500 Sheets              | 500 Sheets              |
| Vertical Punching        | Yes