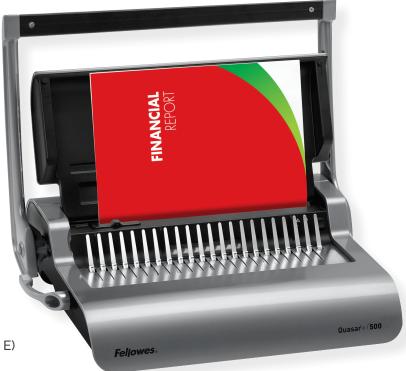

#### Comb/Document Guide

Guide makes it easy to match the right comb up with your document.