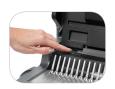

### One-Touch Punch

Available with easy one-touch punch for up to 25 sheets. (Quasar E)

| Model No.                | Quasar™+                | Quasar™ E               |
|--------------------------|-------------------------|-------------------------|
| Item No.                 | 5227201                 | 5216901                 |
| Binding Type             | Plastic Comb            | Plastic Comb            |
| Punching Capacity        | 25 Sheets               | 25 Sheets               |
| Punching Type            | Manual                  | Electric                |
| Binding Capacity         | 500 Sheets              | 500 Sheets              |
| Vertical Punching        | Yes                     | Yes                     |
| Binding Element Selector | Yes                     | Yes                     |
| Dimensions               | 5.12" × 18.12" × 15.37" | 5.12" × 16.87" × 15.37" |
| Warranty                 | 2 Years                 | 2 Years                 |