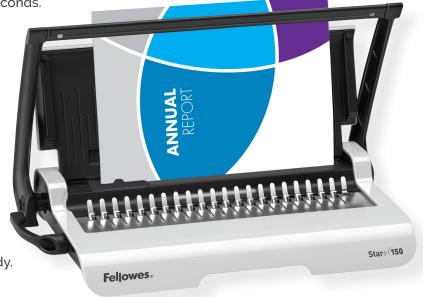

#### Vertical Load Capability

Perfect punch alignment in seconds.

#### **Edge Guide**

Pinpoint document punch alignment with enhanced accuracy edge guide.

#### Comb/Document Guide

Guide makes it easy to match the right comb up with your document.

### Built-in Storage Tray

To keep binding supplies handy.

| Model No.                | Star™+ (150            |
|--------------------------|------------------------|
| Item No.                 | 5006501                |
| Binding Type             | Plastic Comb           |
| Punching Capacity        | 15 Sheets              |
| Punching Type            | Manual                 |
| Binding Capacity         | 150 Sheets             |
| Vertical Punching        | Yes                    |
| Binding Element Selector | Yes                    |
| Dimensions               | 3.12" × 17.68" × 9.81" |
| Warranty                 | 2 Years                |