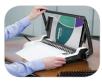

# STAR™+ (150

## Home/Small Office Binding Machine



#### Vertical Load Capability

Perfect punch alignment in seconds.



#### **Edge Guide**

Pinpoint document punch alignment with enhanced accuracy edge guide.



#### Comb/Document Guide

Guide makes it easy to match the right comb up with your document.



### Built-in Storage Tray

To keep binding supplies handy.



| Model No.                | Star™+ (150            |
|--------------------------|------------------------|
| Item No.                 | 5006501                |
| Binding Type             | Plastic Comb           |
| Punching Capacity        | 15 Sheets              |
| Punching Type            | Manual                 |
| Binding Capacity         | 150 Sheets             |
| Vertical Punching        | Yes                    |
| Binding Element Selector | Yes