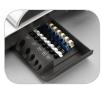

### Built-in Storage Tray

To keep binding supplies handy.

| Model No.                | Star™+ (150            |
|--------------------------|------------------------|
| Item No.                 | 5006501                |
| Binding Type             | Plastic Comb           |
| Punching Capacity        | 15 Sheets              |
| Punching Type            | Manual                 |
| Binding Capacity         | 150 Sheets             |
| Vertical Punching        | Yes                    |
| Binding Element Selector | Yes                    |
| Dimensions               | 3.12" × 17.68" × 9.81" |
| Warranty                 | 2 Years                |