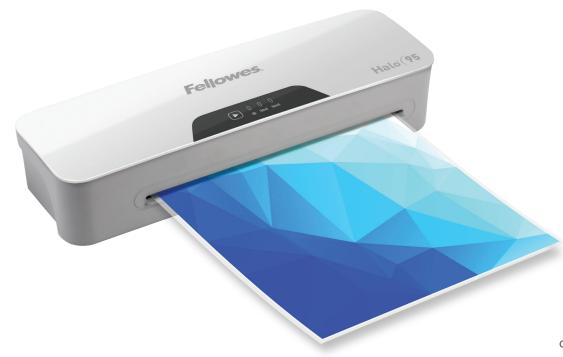

## **Personal Laminators**

Warms up in 1 minute.

Releases the tension between the rollers to allow pouch removal.

Saves energy and prevents overheating when not in use.

| Model No.                       | Halo™ 95            | Halo™ 125                 |
|---------------------------------|---------------------|---------------------------|
| Item No.                        | 5753001             | 5753101                   |
| Application                     | Personal            | Personal                  |
| Entry Width - in                | 9.5"                | 13"                       |
| Number of Rollers               | 2                   | 2                         |
| Heat Up Time                    | 1 minute            | 1 minute                  |
| Mil Capacity                    | Up to 5mil          | Up to 5mil                |
| Cold Lamination                 | Yes                 | Yes                       |
| Laminating Speed (inches p/min) | 12"                 | 12"                       |
| Auto Shut Off                   | Yes                 | Yes                       |
| Jam Release / Reverse           | Release             | Release                   |
| Dimensions                      | 3" × 13.5" × 4.375" | 4.313" × 17.125" × 2.938" |
| Warranty                        | 2 Years             | 2 Years                   |