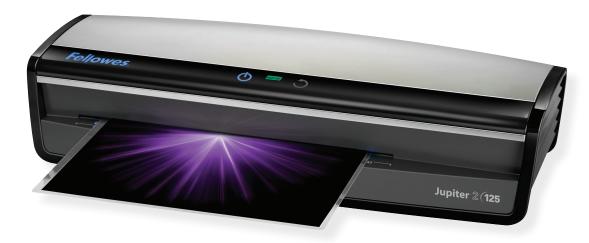

## JUPITER™ 2 (125

## Large Office Laminator

Detects pouch thickness and instantly self-adjusts to the optimal laminating setting.

Detects and auto reverses pouch in case of jam.

Warms up in 1 minute.

| Model No.                      | Jupiter™ 2 (125        |
|--------------------------------|------------------------|
| Item No.                       | 5734101                |
| Application                    | Large Office           |
| Entry Width - in               | 12.5"                  |
| Number of Rollers              | 6                      |
| Heat Up Time                   | 1 minute               |
| Mil Capacity                   | Up to 10mil            |
| Cold Lamination                | Yes                    |
| Laminating Speed (inches p/min | Up to 47"              |
| Auto Shut Off                  | Yes                    |
| Jam Release / Reverse          | Auto Reverse/Reverse   |
| Dimensions                     | 5.06" × 21.25" × 8.18" |
| Warranty                       | 2 Years                |