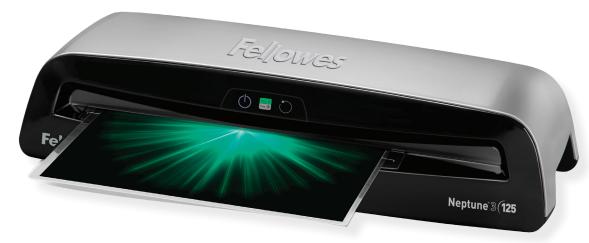

## NEPTUNE™ 3 (125

## Office Laminator

Detects pouch thickness and instantly self-adjusts to the optimal laminating setting.

Detects and reverses pouch in case of jam.

Warms up in 1 minute.

| Model No.                         | Neptune™ 3 (125    |
|-----------------------------------|--------------------|
| Item No.                          | 5721401            |
| Application                       | Office             |
| Entry Width - in                  | 12.5"              |
| Number of Rollers                 | 4                  |
| Heat Up Time                      | 1 minute           |
| Mil Capacity                      | Up to 7mil         |
| Cold Lamination                   | Yes                |
| Laminating Speed<br>(inches p/min | Up to 31"          |
| Auto Shut Off                     | Yes                |
| Jam Release / Reverse             | Reverse            |
| Dimensions                        | 4.62" × 20" × 5.5" |
| Warranty                          | 2 Years            |