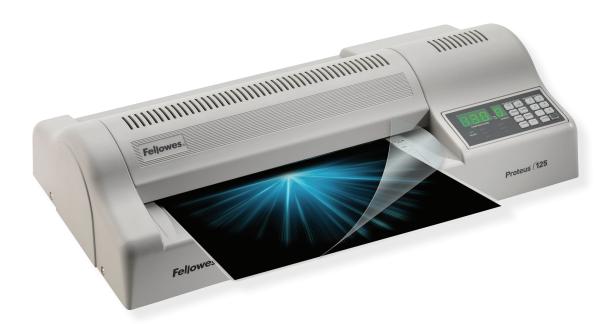

## PROTEUS™ (125

## **Commerical Laminator**

Proteon 128

Speed and temperature are fully adjustable offering the most flexibility for a commercial environment.

Reverses rollers to disengage pouch for re-centering or removal.

| Model No.                         | Proteus™ (125               |
|-----------------------------------|-----------------------------|
| Item No.                          | 5709501                     |
| Application                       | Commercial                  |
| Entry Width - in                  | 12.5"                       |
| Number of Rollers                 | 6                           |
| Heat Up Time                      | 3 minutes                   |
| Mil Capacity                      | Up to 10mil and 1/10" board |
| Cold Lamination                   | Yes                         |
| Laminating Speed<br>(inches p/min | Up to 41"                   |
| Jam Release / Reverse             | Reverse                     |
| Dimensions                        | 23" × 12" × 6"              |
| Warranty                          | 1 Year                      |
|                                   |                             |