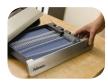

## Large Office Binding Machine

Edge Guide Rotary edge guide adjustment accurately centers documents.

Wire/Document Guide Makes it easy to match the right wire up with your document.

Built-in Storage Tray To keep binding supplies handy.

**Pre-set Wire Closure** For quick and accurate binding.

| Model No.                | Galaxy™ E Wire         |
|--------------------------|------------------------|
| Item No.                 | 5217801                |
| Binding Type             | Wire                   |
| Punching Capacity        | 20 Sheets              |
| Punching Type            | Electric               |
| Binding Capacity         | 130 Sheets             |
| Vertical Punching        | Yes                    |
| Binding Element Selector | Yes                    |
| Dimensions               | 6.5" × 17.75" × 19.68" |
| Warranty                 | 2 Years                |