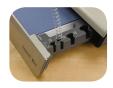

## Large Office Binding Machine

Edge Guide Rotary edge guide adjustment accurately centers documents.

Wire/Document Guide Makes it easy to match the right wire up with your document.

Built-in Storage Tray To keep binding supplies handy.