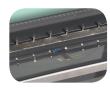

**Pre-set Wire Closure** For quick and accurate binding.

| Model No.                | Galaxy™ E Wire         |
|--------------------------|------------------------|
| Item No.                 | 5217801                |
| Binding Type             | Wire                   |
| Punching Capacity        | 20 Sheets              |
| Punching Type            | Electric               |
| Binding Capacity         | 130 Sheets             |
| Vertical Punching        | Yes                    |
| Binding Element Selector | Yes                    |
| Dimensions               | 6.5" × 17.75" × 19.68" |
| Warranty                 | 2 Years                |