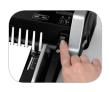

# **One-Touch Punch**

Available with easy one-touch punch for up to 28 sheets. (Galaxy E)

| Model No.                 | Galaxy™ 2 (95          | Galaxy™ E              |
|---------------------------|------------------------|------------------------|
| Item No.                  | 5218201                | 5218301                |
| Binding Type              | Plastic Comb           | Plastic Comb           |
| Punching Capacity         | 28 Sheets              | 28 Sheets              |
| Punching Type             | Manual                 | Electric               |
| Binding Capacity          | 500 Sheets             | 500 Sheets             |
| Adjustable Punching Depth | Yes                    | Yes                    |
| Vertical Punching         | Yes                    | Yes                    |
| Binding Element Selector  | Yes                    | Yes                    |
| Dimensions                | 6.5" × 20.87" × 17.75" | 6.5" × 19.62" × 17.75" |
| Warranty                  | 2 Years                | 2 Years                |