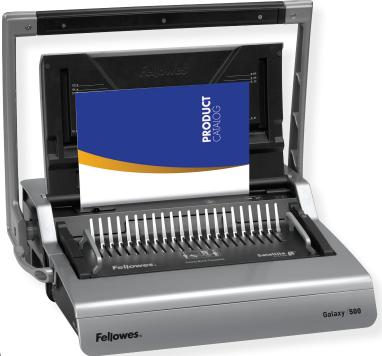

## Comb/Document Guide

Guide makes it easy to match the right comb up with your document.