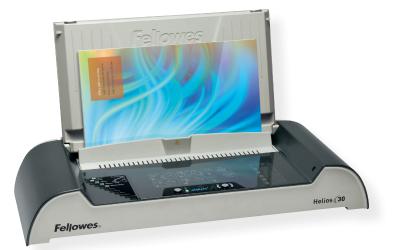

## HELIOS™ SERIES

### **Thermal Binding Machines**

# Auto Document Thickness Selector With auto binding cycle determines and selects binding settings for the