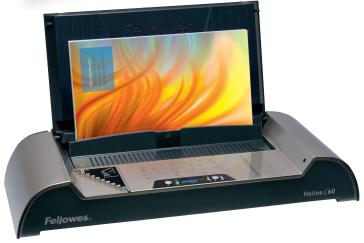

## HELIOS™ SERIES

### **Thermal Binding Machines**

### **HeatShield**

user. (Helios 60)

Safety barrier prevents accidental contact with the heating plates.