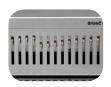

## **Commercial Binding Machine**

Foot Pedal Operation for maximum ease of use.

21-Releasable Dies Can handle a variety of document sizes up to 12" wide.

Adjustable Edge Guide Rotary edge guide adjustment accurately centers documents.