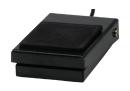

## **Commercial Binding Machine**

Foot Pedal Operation for maximum ease of use.

21-Releasable Dies Can handle a variety of document sizes up to 12" wide.

Adjustable Edge Guide Rotary edge guide adjustment accurately centers documents.