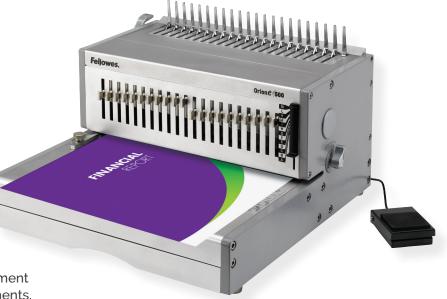

## ORION™ E

## **Commercial Binding Machine**

Foot Pedal Operation for maximum ease of use.

21-Releasable Dies Can handle a variety of document sizes up to 12" wide.

Adjustable Edge Guide Rotary edge guide adjustment accurately centers documents.

| Model No.                 | Orion™ E                |
|---------------------------|-------------------------|
| Item No.                  | 5643201                 |
| Binding Type              | Plastic Comb            |
| Punching Capacity         | 30 Sheets               |
| Punching Type             | Electric                |
| Binding Capacity          | 500 Sheets              |
| Releasable Dies           | Yes - All               |
| Adjustable Punching Depth | Yes                     |
| Vertical Punching         | No                      |
| Binding Element Selector  | Yes                     |
| Dimensions                | 9.75" × 15.75" × 19.75" |
| Warranty                  | 1 Year                  |