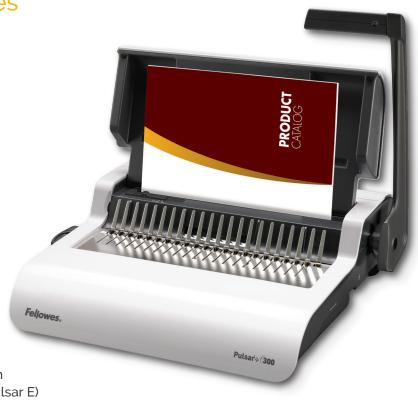

# PULSAR™ SERIES

# **Small Office Binding Machines**

#### One-Touch Punch

Available with easy one-touch punch for up to 20 sheets. (Pulsar E)

| Model No.                | Pulsar™+                | Pulsar™ E               |
|--------------------------|-------------------------|-------------------------|
| Item No.                 | 5006801                 | 5216701                 |
| Binding Type             | Plastic Comb            | Plastic Comb            |
| Punching Capacity        | 20 Sheets               | 20 Sheets               |
| Punching Type            | Manual                  | Electric                |
| Binding Capacity         | 300 Sheets              | 300 Sheets              |
| Vertical Punching        | Yes                     | Yes                     |
| Binding Element Selector | Yes                     | Yes                     |
| Dimensions               | 5.12" × 18.12" × 15.37" | 5.12" × 16.93" × 15.37" |
| Warranty                 | 2 Years                 | 2 Years                 |