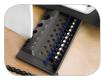

# PULSAR™ SERIES

# **Small Office Binding Machines**



### **Edge Guide**

Pinpoint document punch alignment with enhanced accuracy edge guide.



#### Comb/Document Guide

Guide makes it easy to match the right comb up with your document.



## **Built-in Storage Tray**

Neatly store spare combs with convenience.



#### One-Touch Punch

Available with easy one-touch punch for up to 20 sheets. (Pulsar E)



| Model No.                | Pulsar™+                | Pulsar™ E               |
|--------------------------|-------------------------|-------------------------|
| Item No.                 | 5006801                 | 5216701                 |
| Binding Type             | Plastic Comb            | Plastic Comb            |
| Punching Capacity        | 20 Sheets               | 20 Sheets               |
| Punching Type            | Manual                  | Electric                |
| Binding Capacity         | 300 Sheets