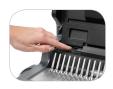

### One-Touch Punch

Available with easy one-touch punch for up to 25 sheets. (Quasar E)

| Model No.                | Quasar™+                | Quasar™ E               |
|--------------------------|-------------------------|-------------------------|
| Item No.                 | 5227201                 | 5216901                 |
| Binding Type             | Plastic Comb            | Plastic Comb            |
| Punching Capacity        | 25 Sheets               | 25 Sheets               |
| Punching Type            | Manual                  | Electric                |
| Binding Capacity         | 500 Sheets              | 500 Sheets              |
| Vertical Punching        | Yes                     | Yes                     |
| Binding Element Selector | Yes                     | Yes                     |
| Dimensions               | 5.12" × 18.12" × 15.37" | 5.12" × 16.87" × 15.37" |
| Warranty                 | 2 Years                 | 2 Years                 |