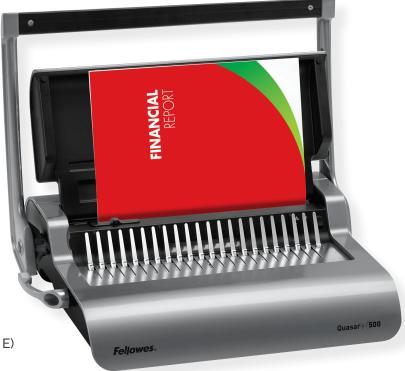

## Edge Guide

Pinpoint document punch alignment with enhanced accuracy edge guide.

**Built-in Storage Tray** 

Neatly store spare combs with convenience.

#### Comb/Document Guide

Guide makes it easy to match the right comb up with your document.

### One-Touch Punch

Available with easy one-touch punch for up to 25 sheets. (Quasar E)

| Model No.                | Quasar™+                | Quasar™ E               |
|--------------------------|-------------------------|-------------------------|
| Item No.                 | 5227201                 | 5216901                 |
| Binding Type             | Plastic Comb            | Plastic Comb            |
| Punching Capacity        | 25 Sheets               | 25 Sheets               |
| Punching Type            | Manual                  | Electric                |
| Binding Capacity         | 500 Sheets              | 500 Sheets              |
| Vertical Punching        | Yes                     | Yes                     |
| Binding Element Selector | Yes                     | Yes                     |
| Dimensions               | 5.12" × 18.12" × 15.37" | 5.12" × 16.87" × 15.37" |
| Warranty                 | 2 Years                 | 2 Years                 |