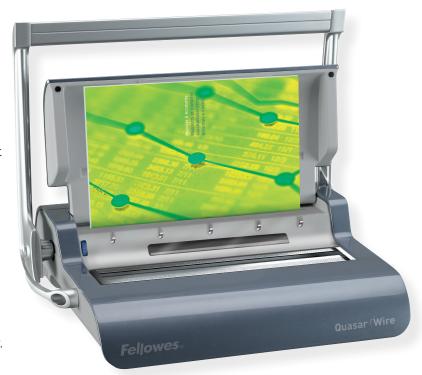

# QUASAR™ WIRE

## **Small Office Binding Machine**

### **Built-in Storage Tray**

To keep binding supplies handy.

| Model No.                | Quasar™ Wire            |
|--------------------------|-------------------------|
| Item No.                 | 5217401                 |
| Binding Type             | Wire                    |
| Punching Capacity        | 15 Sheets               |
| Punching Type            | Manual                  |
| Binding Capacity         | 130 Sheets              |
| Vertical Punching        | Yes                     |
| Binding Element Selector | Yes                     |
| Dimensions               | 5.12" × 18.12" × 15.37" |
| Warranty                 | 2 Years                 |