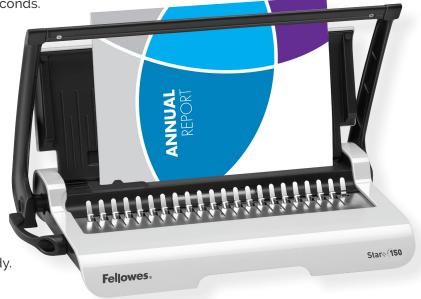

# STAR™+ (150

## Home/Small Office Binding Machine

### Vertical Load Capability

Perfect punch alignment in seconds.

#### Edge Guide

Pinpoint document punch alignment with enhanced accuracy edge guide.

#### Comb/Document Guide

Guide makes it easy to match the right comb up with your document.

Built-in Storage Tray

To keep binding supplies handy.

| Model No.                | Star™+ (150            |
|--------------------------|------------------------|
| Item No.                 | 5006501                |
| Binding Type             | Plastic Comb           |
| Punching Capacity        | 15 Sheets              |
| Punching Type            | Manual                 |
| Binding Capacity         | 150 Sheets             |
| Vertical Punching        | Yes                    |
| Binding Element Selector | Yes                    |
| Dimensions               | 3.12" x 17.68" x 9.81" |
| Warranty                 | 2 Years                |