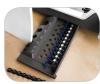

#### Comb/Document Guide

Guide makes it easy to match the right comb up with your document.

Built-in Storage Tray

To keep binding supplies handy.

| Model No.                | Star™+ (150            |
|--------------------------|------------------------|
| Item No.                 | 5006501                |
| Binding Type             | Plastic Comb           |
| Punching Capacity        | 15 Sheets              |
| Punching Type            | Manual                 |
| Binding Capacity         | 150 Sheets             |
| Vertical Punching        | Yes                    |
| Binding Element Selector | Yes                    |
| Dimensions               | 3.12" x 17.68" x 9.81" |
| Warranty                 | 2 Years                |