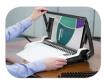

# STAR™+ (150

## Home/Small Office Binding Machine



### Vertical Load Capability

Perfect punch alignment in seconds.



#### Edge Guide

Pinpoint document punch alignment with enhanced accuracy edge guide.



#### Comb/Document Guide

Guide makes it easy to match the right comb up with your document.



Built-in Storage Tray

To keep binding supplies handy.



| Model No.                | Star™+ (150            |
|--------------------------|------------------------|
| Item No.                 | 5006501                |
| Binding Type             | Plastic Comb           |
| Punching Capacity        | 15 Sheets              |
| Punching Type            | Manual                 |
| Binding Capacity         | 150 Sheets             |
| Vertical Punching        | Yes                    |
| Binding Element Selector | Yes                    |