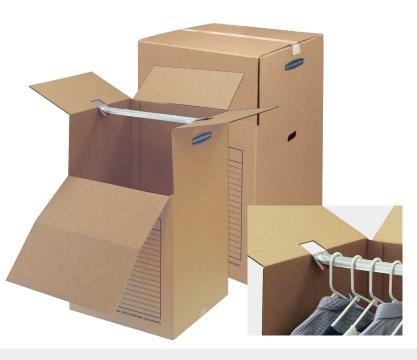

#### WARDROBE BOXES

- · Designed to specifically store and move hanging items
- Includes 24" bar (large) or 20" bar (small) to accommodate hanging items
- Complete closure to keep articles clean
- Strong, durable handles for moving and lifting
- Tape required for assembly

77109 Small / 77110 Large