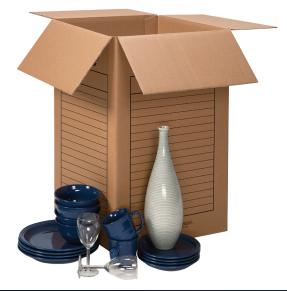

### DISH BOXES

- Double wall construction for added protection of dinnerware, other fragile items
- Can also be used for packing small appliances, lamps, vases
- Wrap all items with cushion foam or other packing materials for protection against movement-caused damage.
- Tape required for assembly
- Constructed from stronger 51 ECT BC-Flute
  Kraft corrugated board

77111 Large