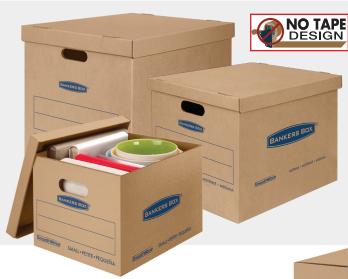

## PRIME MOVING BOXES

- FastFold<sup>®</sup> assembly no tape required •
- Convenient locking lid for secure closure •
- Strong, durable handles for comfortable • moving and lifting
- Durable double end, double bottom construction •
- Easy to break down and store flat until ready to reuse
- Constructed from strong • 32 ECT C-Flute (00627, 00628, 00629) 32 ECT B-Flute (00659, 00660) Kraft corrugated board

00627 Small / 00628 Medium / 00629 Large 00659 Small Lift-off Lid / 00660 Large Lift-off Lid