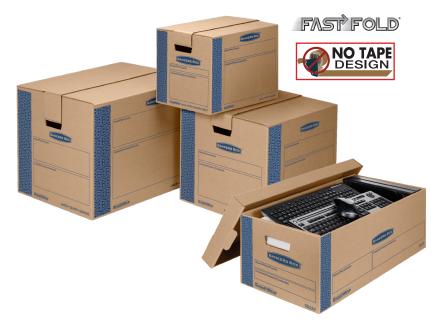

## PRIME MOVING BOXES

- FastFold<sup>®</sup> assembly no tape required •
- Convenient locking lid for secure closure •
- Strong, durable handles for comfortable • moving and lifting
- Durable double end, double bottom construction •
- Easy to break down and store flat until ready to reuse
- Constructed from strong • 32 ECT C-Flute (00627, 00628, 00629) 32 ECT B-Flute (00659, 00660) Kraft corrugated board

00627 Small / 00628 Medium / 00629 Large 00659 Small Lift-off Lid / 00660 Large Lift-off Lid