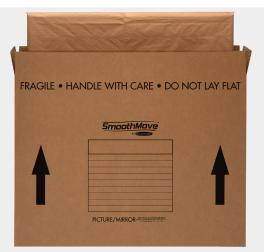

### PICTURE/MIRROR BOXES

- Ideal for artwork, pictures, mirrors and other wall-hangings
- Wrap items with cushion foam or other packing materials for added surface protection, cushioning, and void-fill
- Tape required for assembly
- Constructed from 32 ECT C-Flute Kraft corrugated board

77112 Medium / 77113 Large / 77114 Adjustable