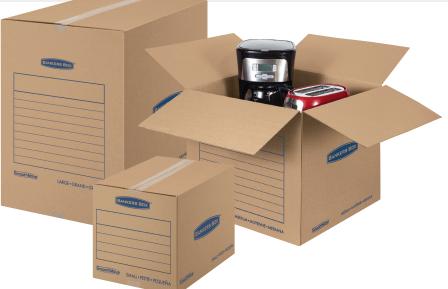

## CLASSIC MOVING BOXES

- Easy set-up no tape required for box assembly
- Convenient lift-off lid •
- Easy carry handles •
- Durable, double end, double bottom construction
- Constructed from strong 32 ECT B-Flute • Kraft corrugated board

77142 Small / 77172 Medium / 77182 Large