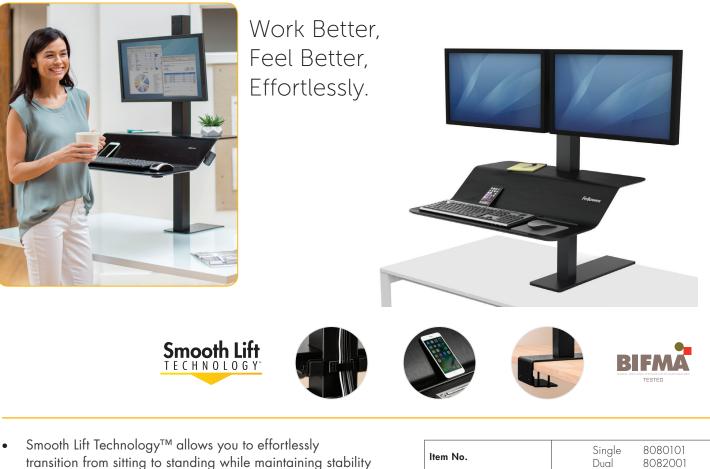

## LOTUS™ VE

## Sit-Stand Workstation

- Maximize useful space through the compact design and dual work surfaces
- Convenient channel keeps devices and notes at your fingertips
- Integrated cord management
- Customize your comfort with 15" of vertical adjustment
- The single clamp design with limited installation can be mounted to the back edge of any work surface (1" - 3<sup>1</sup>/8")
- Available in both single and dual monitor configurations

| Item No.                                   | Single 8080101<br>Dual 8082001 |
|--------------------------------------------|--------------------------------|
| Keyboard Platform (W x D)                  | 28 <sup>3</sup> ⁄4″ x 9″       |
| Top Platform (W x D)                       | 28 ¼″ x 7 ½″                   |
| Top Platform Height<br>(in lowest setting) | 5 1⁄2″                         |
| Weight Capacity                            | 25 lbs                         |
| Max Height from Desk                       | 15″                            |
| Color                                      | Black Ash Wood                 |
| Warranty                                   | 2 Years                        |
|                                            |                                |