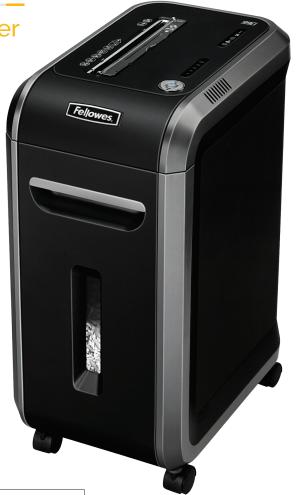

# POWERSHRED® 99Ci

## Small Office/Home Office Shredder

# **Specifications:**

| Model No.      | 99Ci                                            |
|----------------|-------------------------------------------------|
| Mfr. No.       | 3229901                                         |
| Sheet Capacity | 18 Sheets                                       |
| Cut Type       | Cross-Cut                                       |
| Security Level | P-4                                             |
| Cut Size       | 5⁄32" × 1 ½2"                                   |
| Usage          | Shared                                          |
| Run Time (min) | 30 on / 40 off                                  |
| Bin Capacity   | 9 Gallons                                       |
| Bin Type       | Pull-Out                                        |
| Throat Width   | 9"                                              |
| Dimensions     | 25.2" H x 11.4" W x 17.3" D                     |
| Also Shreds    | <b>0</b> =25 <b></b>                            |
| Warranty       | 2-year product and service; lifetime on cutters |