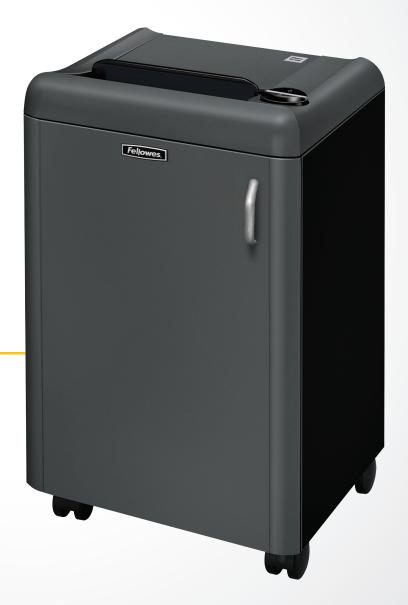

# FORTISHRED™ HS-440

## High Security Shredder

### **Specifications**

| Model #      | HS-440                                            |
|--------------|---------------------------------------------------|
| Item         | 3306301                                           |
| Sheets/Pass  | 4                                                 |
| Cut Type     | High Security                                     |
| Security     | Level P-7                                         |
| Cut Size     | ⅓32″ x ¾16″                                       |
| Users        | 1-3                                               |
| Run Time     | Continuous                                        |
| Bin Capacity | 9.25 gallons                                      |
| Bin Type     | Removable Basket                                  |
| Throat Width | 9.5"                                              |
| Dimensions   | 27.6"H x 15.6"W x 11.6"D                          |
| Also Shreds  | Paper only                                        |
| Warranty     | 1-year product and service plus 1-year on cutters |